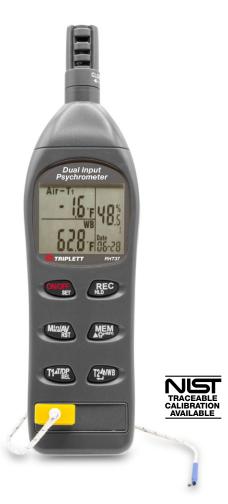

## Measures Air Temperature, Relative Humidity, Wet Bulb, Dew Point, and Type K Temperature

#### Features:

- · Simultaneously displays Air Temperature, Humidity and Wet Bulb or Dew Point or Type K Temperature plus time
- · Dual Type K Temperature inputs for superheat and cooling applications
- T1-T2 (Type K), Air Temperature T1, and T1-Dew Point differential temperature measurement
- Backlit LCD display
- · Turnable cap twists shut to protect the sensor during storage or travel
- °F/°C switchable
- Built-in real time clock
- Manually store/recall 99 readings
- Min/Max/Average recalls highest, lowest readings with date and time stamp plus average readings
- Data Hold, auto power off and Low battery indicator
- Tripod mount
- · Optional model complete with Certificate of Traceability to N.I.S.T.
- Includes (2) Type K Temperature bead probes and (4) AAA batteries
- 1-year warranty

# **Specifications**

| Air Temperature    | -4 to 122°F (-20 to 50°C)          |
|--------------------|------------------------------------|
| Accuracy           | ±1.8°F/1°C                         |
| Relative Humidity  | 1 to 99.9%RH                       |
| Accuracy           | ±3%RH (10 to 90%)                  |
| Type K Temperature | -328 to 2498°F (-200 to 1370°C)    |
| Accuracy           | ±0.3%                              |
| Wet Bulb           | -6.9 to 122°F (-21.6 to 50°C)      |
| Dew Point          | -109.7 to 122°F (-78.7 to 50°C)    |
| Resolution         | 0.1°F/°C; 0.1%RH                   |
| Power              | (4) AAA Batteries                  |
| Dimensions         | 9.0 x 2.2 x 1.7" (230 x 57 x 44mm) |
| Weight             | 5.30Z (153G)                       |