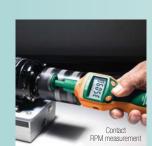

## RPM33 Combination Contact/ Laser Photo Tachometer

Quickly measure RPM, surface speed and length with one tool. Use the contact wheel for up-close readings or laser mode for safer, non-contact measurements up to 1.6ft (0.5m) away.

## **Applications:**

- Contact RPMflywheels
- conveyors
- pumps
- elevators
- Non-Contact RPM
- motors - fans
- gears