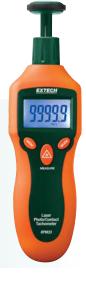

## RPM33 Combination Contact/ Laser Photo Tachometer

Quickly measure RPM, surface speed and length with one tool. Use the contact wheel for up-close readings or laser mode for safer, non-contact measurements up to 1.6ft (0.5m) away.

## **Features**

- Large 5 digit backlit LCD display
- Microprocessor based with quartz crystal oscillator to maintain high accuracy
- Store/recall 10 data sets in memory with 4 parameters (measurement, max, min and average)
- Provides wide RPM (photo and contact) and Linear Surface Speed/Length (contact) measurements
- Laser guided for greater distance non-contact measurements up to 1.6ft (500mm)
- Complete with contact wheel for rpm or linear surface speed/length, 9V battery, reflective tape and soft case