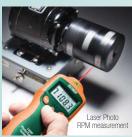

## RPM33 Combination Contact/ Laser Photo Tachometer

Quickly measure RPM, surface speed and length with one tool. Use the contact wheel for up-close readings or laser mode for safer, non-contact measurements up to 1.6ft (0.5m) away.

## **Applications:**

- Contact RPMflywheels
- conveyors
- pumps
- elevators
- Non-Contact RPM
- motors - fans
- gears