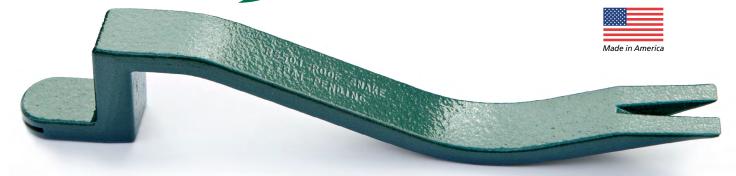

## Your New Best Friend for Shingle Replacement

The Roof Snake makes replacing composition shingles much easier and accurate than traditional methods. It also helps prevent damage to existing shingles.

With its patented offset nail-slot feature, the Roof Snake helps you align roofing nails with the proper one-inch offset from the bottomedge of your existing course. It also lets you install new shingles without over-bending or striking surrounding shingles (or fingers) with your hammer.

Add the roof snake to your tool collection and make composition shingle replacement a whole lot easier!

- Replace shingles easily and accurately
- Nail-slot feature ensures proper 1" offset
- Nail-pulling end replaces flat bar