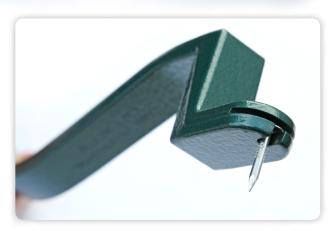

With its patented offset nail-slot feature, the Roof Snake helps you align roofing nails with the proper one-inch offset from the bottomedge of your existing course. It also lets you install new shingles without over-bending or striking surrounding shingles (or fingers) with your hammer.