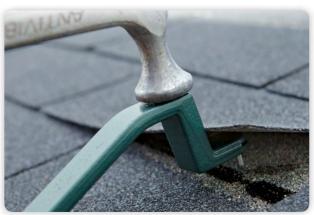

## Your New Best Friend for Shingle Replacement

The Roof Snake makes replacing composition shingles much easier and accurate than traditional methods. It also helps prevent damage to existing shingles.

With its patented offset nail-slot feature, the Roof Snake helps you align roofing nails with the proper one-inch offset from the bottomedge of your existing course. It also lets you install new shingles without over-bending or striking surrounding shingles (or fingers) with your hammer.

Add the roof snake to your tool collection and make composition shingle replacement a whole lot easier!

- Replace shingles easily and accurately
- Nail-slot feature ensures proper 1" offset
- Nail-pulling end replaces flat bar