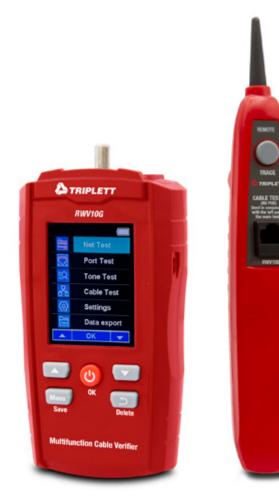

## Speed tests (10MB, 100MB, 1Gb and 10Gb) on full color display

## Features:

- Cable type (CAT 3, 5, 5E, 6, 6A, UTP & STP)
- Displays port speed, duplex, and data levels of all pairs using real data from your hub, switch or PC
- Cable length (real 1 nanosecond TDR)
- · Opens, shorts, split pairs, split distance
- Skew, Propagation delay
- Tone mode for tracing and troubleshooting
- PoE Detection
- Stores 99 tests for print "receipt" to document test results
- · Port blink test
- Includes: Remote Unit, CAT6 RJ45 patch cable (2), RJ45 to Coax adapter, USB cable, tracer probe, AA batteries (3) for the transmitter and (1) 9V battery for the receiver
- 1 year warranty