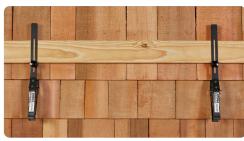

## Get Fast and Accurate Shingle Installation with the Shingle Sider!

The **Shingle Sider** from Pactool International combines simplicity with versatily to make wood shingle and shake installation faster and more accurate. It's perfect for both siding and roofing applications.

With its simple and sturdy adjustable clamp design, the Shingle Sider works as a pair to gauge and support your ledgerboard—without chalklines or nails—for one-person installation. It also eliminates unnecessary

penetration of the vapor barrier.

Let the Shingle
Sider become
your number one
tool for fast and
accurate installation
of wood shingle
or shake siding
and roofing!

## Shingle Sider Model SA908

- Supports ledger board for one-person shingle installation
- Works with shingle and shake siding or roofing
- Eliminates ledger board nailing and vapor barrier penetration
- Adjusts for virtually any reveal size