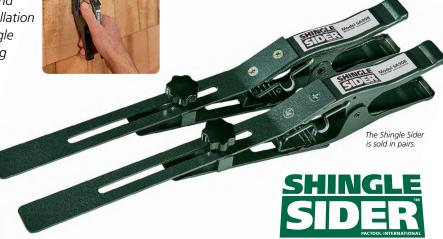

## Get Fast and Accurate Shingle Installation with the Shingle Sider!

The **Shingle Sider** from Pactool International combines simplicity with versatily to make wood shingle and shake installation faster and more accurate. It's perfect for both siding and roofing applications.

With its simple and sturdy adjustable clamp design, the Shingle Sider works as a pair to gauge and support your ledgerboard—without chalklines or nails—for one-person installation. It also eliminates unnecessary

penetration of the vapor barrier.

Let the Shingle
Sider become
your number one
tool for fast and
accurate installation
of wood shingle
or shake siding
and roofing!

## Shingle Sider Model SA908

- Supports ledger board for one-person shingle installation
- Works with shingle and shake siding or roofing
- Eliminates ledger board nailing and vapor barrier penetration
- Adjusts for virtually any reveal size