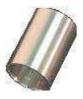

99 Washington Street Melrose, MA 02176 Phone 781-665-1400 Toll Free 1-800-517-8431

Product Data Sheet & General Conditions

Description: ESD Safe Hose Adapter

Overall Length: 2" 1.36" O.D., 1.22" I.D.

Specifications: <10E3

Material:

Aluminum

ITEM Number: SCHENG600

Country of Origin: USA

This document is prepared for our customers as a service, and, is to the best of our knowledge true and accurate. However, it is understood and agreed by the users of this document that we will accept no liability for the conclusions reached. Users of this document may therefore wish to perform and are advised to perform additional testing before determining that products mentioned are suitable for the applications intended.