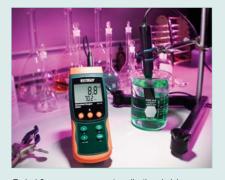

Typical Oxygen measurement applications in lab

99 Washington Street Melrose, MA 02176 Phone 781-665-1400 Toll Free 1-800-517-8431

| Specifications     | Dissolved Oxygen                                                                                      | 0xygen               | Temperature                          |
|--------------------|-------------------------------------------------------------------------------------------------------|----------------------|--------------------------------------|
| Range              | 0 to 20.0 mg/L                                                                                        | 0 to 100.0%          | 92 <sup>t</sup> 6 5022) <sub>F</sub> |
| Accuracy           | ±0.4 mg/L                                                                                             | ±0.7%                | ±0.8°C/1.5°F                         |
| Probe Compensation |                                                                                                       |                      |                                      |
| & Adjustmen        | Salt: 0 to 50%                                                                                        | Altitude: 0 to 8910m | Temp: 0 to 50°C                      |
| Dimensions/Weight  | 7.2 x 2.9 x 1.9" (182 x 73 x 47.5mm) / 25.6oz(725g) (meter only)<br>Probe: 28mm(1.1")D x 190mm(7.5")L |                      |                                      |