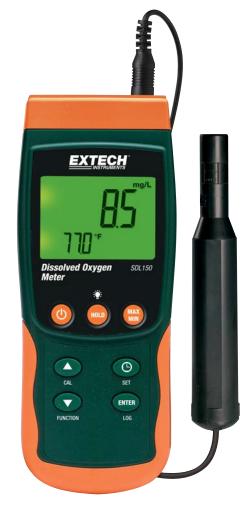

## **Dissolved Oxygen Meter/Datalogger**

Records data on an SD card in Excel® format

For easy transfer to a PC for analysis

## **Features:**

- Dual backlit display of Oxygen Concentration and Temperature
- Measures dissolved oxygen from 0 to 20.0mg/L and 0 to 100.0% oxygen plus temperature from 32 to 122°F (0 to 50°C)
- Automatic Temperature Compensation from 0 to 50°C via temperature probe sensor built into polarographic type oxygen probe
- · Offset adjustment used for zero function to make relative measurements
- Stores 99 readings manually and 20M readings via 2G SD card
- · Records readings with real date and time stamp
- User programmable sampling rate: 1 second to 8hrs:59min:59sec
- Min/Max and Data Hold functions
- · Auto power off with disable function
- · Built-in PC interface
- Complete with 6 x AA batteries, SD card, probe, two spare replacement membranes, electrolyte, and hard carrying case