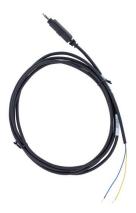

## Self-Describing 4 to 20 mA Input Cable

For use with HOBO MX1104 and MX1105 multi-channel data loggers, this 4-20 mA input cable offers integrated strain relief to keep it connected to the logger, and it features Self-Describing technology to automatically communicate configuration information to the logger.

## Key Advantages:

- · Self-Describing technology for quick, easy setup
- · Locking jack to ensure cable is connected and stays connected
- Measurement range of 0 to 20.1 mA
- Accuracy of ±0.001 mA ± 0.2.% of absolute current
- Cable length: 182.88 cm (72 in)