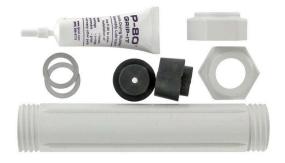

## Weatherproof Extension Housing

A 6.5-inch long, Xenoy weatherproof housing that protects the connection between sensors and sensor extension cables (S-EXT-M0xx).

## Key Advantages:

- Provides weatherproof protection for connections that withstands short-term submersions.
- Easy, clean assembly no tools or silicone grease required.
- Includes housing, rubber stoppers and Grip-It<sup>®</sup> lubricant.
- 1 " diameter x 6 " long