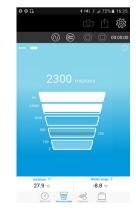

e the device if it is damaged or if it operates abnormally. Inspect the device before every use.
- Always wear protective glasses and gloves when using the Manifold in order to protect your eyes and skin when operating refrigerant gases. The vapours of refrigerant gases are extremely cold. Do not expose your skin to these vapours.





#### DOWNLOAD THE APPLICATION

- > Go to Google store or App store.
- > Search for "Si-Manifold" application.
- > Install the application.





It is also possible to download the application by flashing the following QR code:



### PAIR THE PROBES



about safety instructions.

Press "Connect the probe" on the left-hand corner of the screen.



Turn on the low pressure probe.



Press "Search for probes".



Select the probe to pair and press **"Pair"**.



After a few seconds, measured values are displayed.

#### For vacuum measurements:

- > Press on the bottom of the screen to go to "Vacuum" mode..
- > Connect the vacuum probe on the system to control.



#### LAUNCH A MEASUREMENT / DISPLAY DIFFERENT VIEWS / ACCES TO PARAMETERS

#### Launch the measurement



### Display different views of the measured values



## Access to the application parameters



Read the complete user manual of the Si-Manifold app to get information about all the available functions.