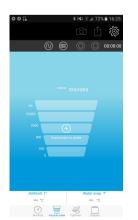

user manual of the Si-Manifold application to get more information

- Maximum operating pressure: 65 bar (942 psi)
- The device must not be used with ammoniac refrigerant gas (NH<sub>2</sub> / R717)
- Do not use the device if it is damaged or if it operates abnormally. Inspect the device before every use.
- Always wear protective glasses and gloves when using the Manifold in order to protect your eyes and skin when operating refrigerant gases. The vapours of refrigerant gases are extremely cold. Do not expose your skin to these vapours.





#### DOWNLOAD THE APPLICATION

- > Go to Google store or App store.
- > Search for "Si-Manifold" application.
- > Install the application.





It is also possible to download the application by flashing the following QR code:



### PAIR THE PROBES



about safety instructions.

Press "Connect the probe" on the left-hand corner of the screen.



Turn on the low pressure probe.



Press "Search for probes".



Select the probe to pair and press **"Pair"**.



After a few seconds, measured values are displayed.

#### For vacuum measurements:

- > Press on the bottom of the screen to go to "Vacuum" mode..
- > Connect the vacuum probe on the system to control.



#### LAUNCH A MEASUREMENT / DISPLAY DIFFERENT VIEWS / ACCES TO PARAMETERS

#### Launch the measurement



### Display different views of the measured values



## Access to the application parameters



Read the complete user manual of the Si-Manifold app to get information about all the available functions.