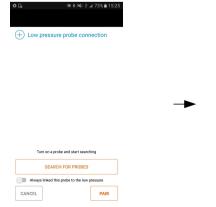

### PAIR THE PROBES

about safety instructions.

Press "Connect the probe" on the left-hand corner of the screen.

Turn on the low pressure probe.

Press "Search for probes".

Select the probe to pair and press **"Pair"**.