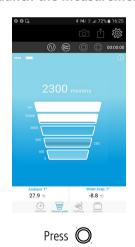

kin to these vapours.





#### DOWNLOAD THE APPLICATION

- > Go to Google store or App store.
- > Search for "Si-Manifold" application.
- > Install the application.





It is also possible to download the application by flashing the following QR code:



### PAIR THE PROBES



about safety instructions.

Press "Connect the probe" on the left-hand corner of the screen.



Turn on the low pressure probe.



Press "Search for probes".



Select the probe to pair and press **"Pair"**.



After a few seconds, measured values are displayed.

#### For vacuum measurements:

- > Press on the bottom of the screen to go to "Vacuum" mode..
- > Connect the vacuum probe on the system to control.



#### LAUNCH A MEASUREMENT / DISPLAY DIFFERENT VIEWS / ACCES TO PARAMETERS

#### Launch the measurement



### Display different views of the measured values



## Access to the application parameters



Read the complete user manual of the Si-Manifold app to get information about all the available functions.