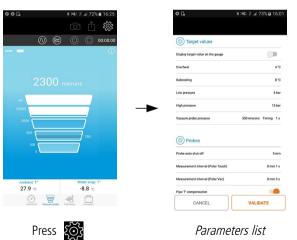

## Access to the application parameters

Read the complete user manual of the Si-Manifold app to get information about all the available functions.