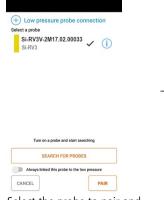

### PAIR THE PROBES

about safety instructions.

Press "Connect the probe" on the left-hand corner of the screen.

Turn on the low pressure probe.

Press "Search for probes".

Select the probe to pair and press **"Pair"**.