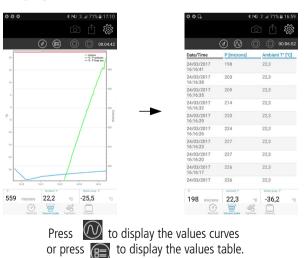

ON

- > Go to Google store or App store.
- > Search for "Si-Manifold" application.
- > Install the application.





It is also possible to download the application by flashing the following QR code:



### PAIR THE PROBES



about safety instructions.

Press "Connect the probe" on the left-hand corner of the screen.



Turn on the low pressure probe.



Press "Search for probes".



Select the probe to pair and press **"Pair"**.



After a few seconds, measured values are displayed.

#### For vacuum measurements:

- > Press on the bottom of the screen to go to "Vacuum" mode..
- > Connect the vacuum probe on the system to control.



#### LAUNCH A MEASUREMENT / DISPLAY DIFFERENT VIEWS / ACCES TO PARAMETERS

#### Launch the measurement



### Display different views of the measured values



## Access to the application parameters



Read the complete user manual of the Si-Manifold app to get information about all the available functions.