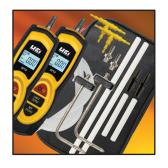

## **Includes**

- Static Pressure Probe (2)
- Stepped T Fitting (2)
- Flexible Transparent Tubbing (2)
- Brass Fitting (2)
- Step Connector (2)
- Step Connector Tubing (2)
- 9" Pressure Tube (2)
- Batteries AAA (3)
- · Soft Case