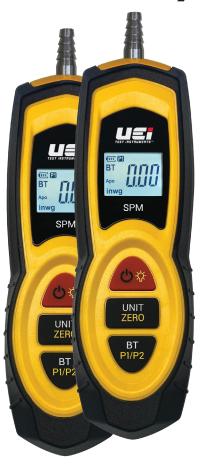

## Quick & Convenient Way To Test Static, Gas & Draft Pressures

## Foatures

- Measures Pressure +80 inWG
- Wireless connection to a FREE app
- Backlight
- · Auto Power off
- Low Battery Indicator
- Zero Function
- Magnetic Mount
- 1-Year limited warranty

## **Includes**

- Static Pressure Probe (2)
- Stepped T Fitting (2)
- Flexible Transparent Tubbing (2)
- Brass Fitting (2)
- Step Connector (2)
- Step Connector Tubing (2)
- 9" Pressure Tube (2)
- Batteries AAA (3)
- · Soft Case