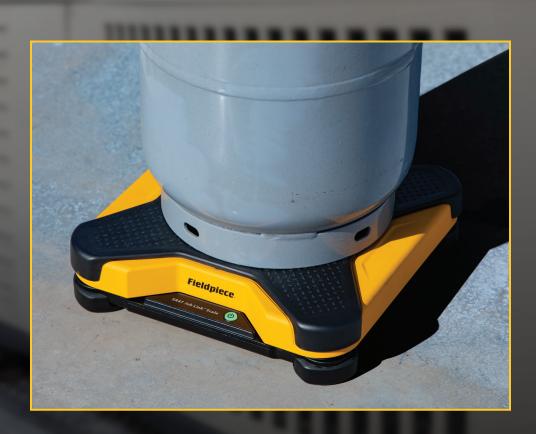

## Tough enough to handle the heaviest tanks in the industry

New Fieldpiece Wireless Refrigerant Scale, SR47 is built with you in mind. The scale has a large platform for bigger refrigerant tanks and wirelessly connects to the Job Link® System. The SR47 has industry-leading battery life, wireless range and accuracy, and features unmatched reliability and convenience.

## Wireless Refrigerant Scale, SR47

- 13" platform to fit larger tanks and integrated bumpers for increased durability
- Strong enough to hold a maximum load of 252 lbs
- Wireless remote control with LED backlight can be stored inside the scale, and makes viewing data easy
- Industry-leading accuracy: ±0.03% rdg + 0.25 oz