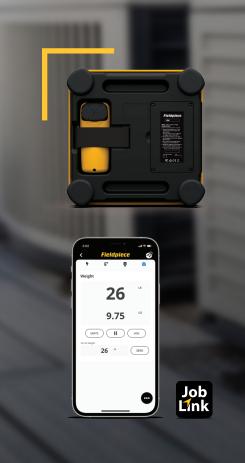

- Lightweight. Total weight of scale and remote is ~7 lbs
- Water resistance can handle any job site
- Connects to the Job Link® System App with 1000′ wireless range and Digital Manifolds SM480V & SM380V
- Platform battery lasts 200+ hours