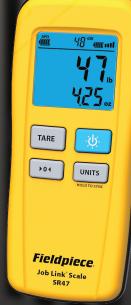

## Wireless Refrigerant Scale, SR47

- 13" platform to fit larger tanks and integrated bumpers for increased durability
- Strong enough to hold a maximum load of 252 lbs
- Wireless remote control with LED backlight can be stored inside the scale, and makes viewing data easy
- Industry-leading accuracy: ±0.03% rdg + 0.25 oz

- Lightweight. Total weight of scale and remote is ~7 lbs
- Water resistance can handle any job site
- Connects to the Job Link® System App with 1000′ wireless range and Digital Manifolds SM480V & SM380V
- Platform battery lasts 200+ hours