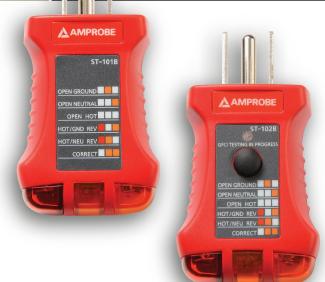

## Quickly test outlet wiring

Easily check and confirm proper wiring of electrical receptacles with the Amprobe ST-101B and ST-102B Receptacle Testers. Quickly test sockets and confirm wiring and operation of AC outlets with the ST-101B and confirm that GFCI breakers are properly wired for protection with the ST-102B.

### ST-101B, Receptacle Tester

- Quickly and easily test receptacles in your home or on the job
- Easy to read light indicators
- Confirm proper wiring and operation of ac sockets
- For use on 110-125 V ac

### ST-102B, GFCI Receptacle Tester

- Test GFCI breakers for proper wiring and operation
- Easy to read light indicators show common wiring problems
- Confirm GFCI socket is wired for protection
- · GFCI circuit trips to confirm tester is working
- For use on 110-125 V ac

### ST-101B AND ST-102B DETAILED SPECIFICATIONS

| Feature                 | ST-101B                                                                               | ST-102B      |
|-------------------------|---------------------------------------------------------------------------------------|--------------|
| Rated Operating Voltage | 110 – 125 V AC                                                                        |              |
| Wattage                 | 0.3 W                                                                                 |              |
| Actuator                | NA                                                                                    | Black button |
| Indicator Lamps         | Three, incandescent                                                                   |              |
| Lamp Lens Colors        | One red, two amber                                                                    |              |
| Wiring Indication       | Open ground, open neutral, open hot, hot/ground reverse, hot/neutral reverse, correct |              |
| Safety Agency Approvals | cCSAus                                                                                |              |
| Warranty                | 90 Days                                                                               |              |