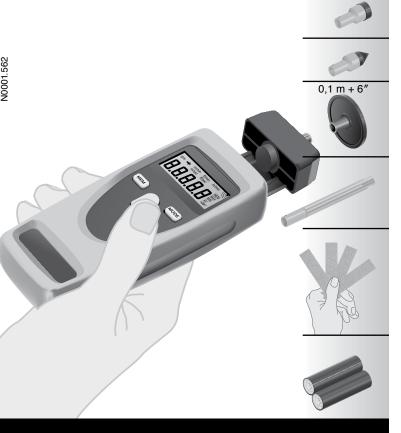

## **<u>Test Equipment Depot</u>** 99 Washington St. Melrose MA, 02176

1.800.517.8431 781.665.0780 (Fax)

### O Visit us at www.TestEquipmentDepot.com

 $\rightarrow$   $\downarrow$  ± 0.02% ± 1 digit (for rpm)

🙋 🛌 auto power off 30 sec (Data store)

0° ... 50° C / 32° ... 122° F

-20° ... 70° C / -4° ... 158° F

Ö 📜 aprox. 40 h (alkaline Battery)

2 x AA Alkaline or Rechargable

## CE



**Digital Hand-Tachometer** Tachymètre Numerique Portatif Tachómetro digital manual Tachimetro digitale a mano



Limited Warranty and Limitation of Liability Your Amprobe product will be free from defects in material and workmanship for 1 year from the date of purchase. This warranty does not cover fuses, disposable batteries or damage from accident, neglect, misuse, alteration, contamination, or abnormal conditions of operation or handling. Resellers are not authorized to extend any other warranty on Amprobe's behalf. To obtain service during the warranty period, return the product with proof of purchase to an authorized Amprobe Test Tools Service Center or to an Amprobe dealer or distributor. See Repair Section for details. THIS WARRANTY IS YOUR ONLY REMEDY. ALL OTHER WARRANTIES -WHETHER EXPRESS, IMPLIED OR STAUTORY - INCLUDING IMPLIED WARRANTIES OF FITNESS FOR A PARTICULAR PURPOSE OR MERCHANTABI