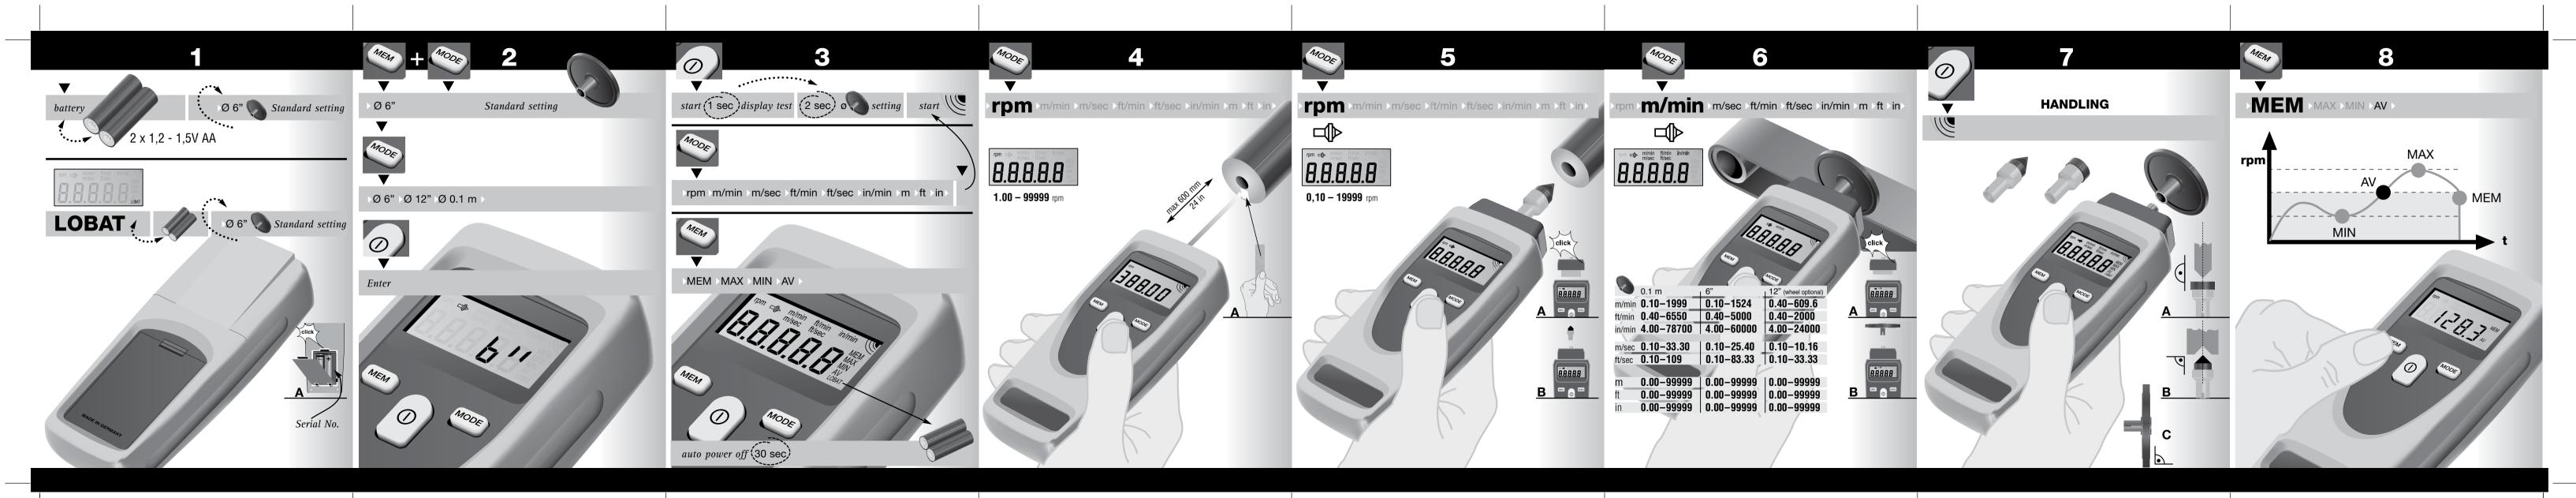

### O Visit us at www.TestEquipmentDepot.com

 $\rightarrow$   $\downarrow$  ± 0.02% ± 1 digit (for rpm)

🙋 🛌 auto power off 30 sec (Data store)

0° ... 50° C / 32° ... 122° F

-20° ... 70° C / -4° ... 158° F

Ö 📜 aprox. 40 h (alkaline Battery)

2 x AA Alkaline or Rechargable