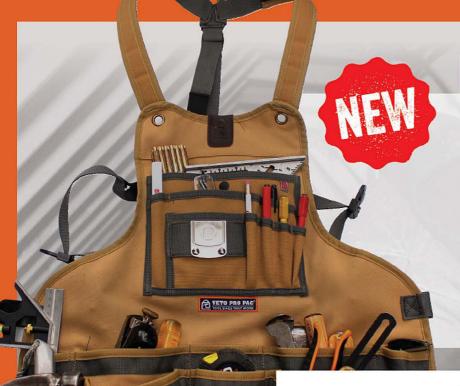

## TA-XL FEATURES DIM: 22.5" H X 22" W

- **SS** B TOOL POCKETS
- **\$2 FASTENER POCKETS**
- 11 POCKET CHEST CLUSTER FOR PENCILS, PENS, PUNCHES, GLASSES, FOLOING RULE, SPEED SQUARE, ETC.
- METAL TAPE MEASURE CLIP AND TAPE POCKET
- 3 2 HAMMER LOOPS FOR LEFT AND RIGHT HANDED
- **SOURCE STATE OF SOUR BACKSIDE**
- **S** TOUGH, DURABLE POLYESTER CANVAS
- **S-YEAR WARRANTY**

## TA-XLBX FEATURES DIM: 22.5"

- **SS** B − TOOL POCKETS
- 2 "BOX" SHAPED FASTENER POCKET PLASTIC INSERT BOXES TO DIFFERENT FASTENERS & HELP IN EMPTYING CON
- 11 POCKET CHEST CLUSTER FOR PENS, PENCILS, PUNCHES, GLASSES, FOLOING RULE, SPEED SQUARE, ETC.
- METAL TAPE MEASURE CLIP AND TAPE POCKET
- 3 2 HAMMER LOOPS FOR LEFT AND RIGHT HANDED
- 🔊 2 DRILL HOLDER LOOPS ON BACKSID
- TOUGH, DURABLE POLYESTER CANVAS
- **5-YEAR WARRANTY**