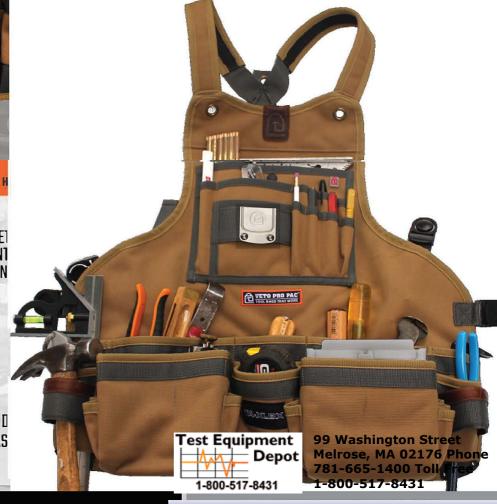

## TA-XL FEATURES DIM: 22.5" H X 22" W

- **SS** B TOOL POCKETS
- **\$2 FASTENER POCKETS**
- 11 POCKET CHEST CLUSTER FOR PENCILS, PENS, PUNCHES, GLASSES, FOLOING RULE, SPEED SQUARE, ETC.
- METAL TAPE MEASURE CLIP AND TAPE POCKET
- 3 2 HAMMER LOOPS FOR LEFT AND RIGHT HANDED
- **SOURCE STATE OF SOUR BACKSIDE**
- **S** TOUGH, DURABLE POLYESTER CANVAS
- **S-YEAR WARRANTY**

## TA-XLBX FEATURES DIM: 22.5"

- **SS** B − TOOL POCKETS
- 2 "BOX" SHAPED FASTENER POCKET PLASTIC INSERT BOXES TO DIFFERENT FASTENERS & HELP IN EMPTYING CON
- 11 POCKET CHEST CLUSTER FOR PENS, PENCILS, PUNCHES, GLASSES, FOLOING RULE, SPEED SQUARE, ETC.
- METAL TAPE MEASURE CLIP AND TAPE POCKET
- 3 2 HAMMER LOOPS FOR LEFT AND RIGHT HANDED
- 🔊 2 DRILL HOLDER LOOPS ON BACKSID
- TOUGH, DURABLE POLYESTER CANVAS
- **5-YEAR WARRANTY**