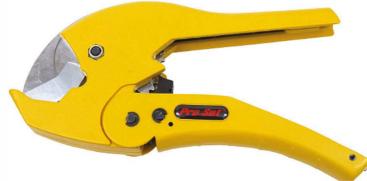

#### **TCPVC**

- · Ratcheting PVC tube cutter
- Capacity up to 2 5/8°
- · Cuts CPVC, PVC, & rubber tubing
- · Heavy duty all metal construction

Test Equipment Depot - 800.517.8431 - 99 Washington Street Melrose, MA 02176