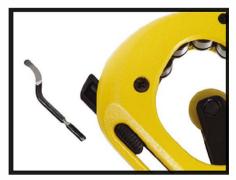

# Pro-Set ®

Integrated retractable and replaceable reamer tool

All cutter wheels are precision machined from high grade chromium steel and plated with Titanium Nitride

### **KEY FEATURES**

- Durable metal handle with industrial grade rubber boot provides sure comfortable grip.
- · Produces clean right angle cuts every time.
- Precision machined rollers feature cut-off groove to reduce tube loss in damaged flare removal.