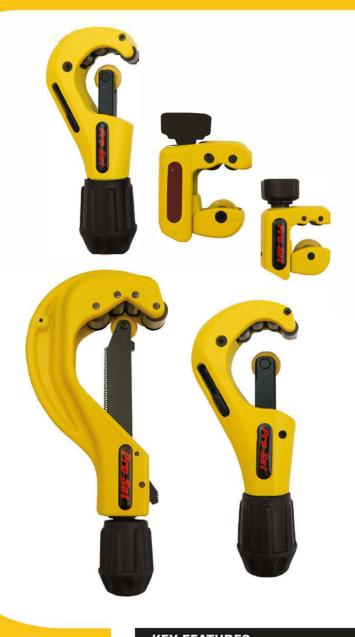

## **HEAVY DUTY TUBE CUTTERS**

# Pro-Set ®

Integrated retractable and replaceable reamer tool

All cutter wheels are precision machined from high grade chromium steel and plated with Titanium Nitride

### **HEAVY DUTY TUBE CUTTERS**

#### For Hard or Soft Tubing - Copper, Aluminum, Brass, Stainless Steel

- All cutter wheels are precision machined from high grade chromium steel and plated with Titanium Nitride to increase life up to 5 times longer.
- Precision machined rollers feature cut-off groove to reduce tube loss in damaged flare removal.
- Durable metal handle with industrial grade rubber boot provides sure comfortable grip.
- Enclosed hardened steel, thrust bearing feed mechanism for smooth cutting action and trouble free operation.
- Available in 5 popular configurations to accommodate cutting of 1/8" (4mm) up to 2 5/8" (66mm) O.D. tubing.
- · Produces clean right angle cuts every time.