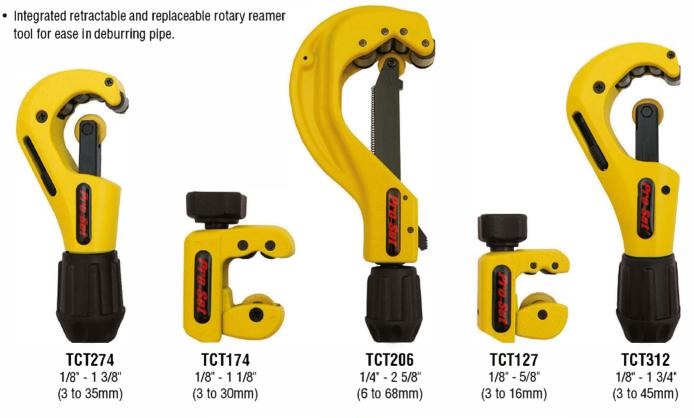

# Pro-Set ®

Integrated retractable and replaceable reamer tool

All cutter wheels are precision machined from high grade chromium steel and plated with Titanium Nitride

#### For Hard or Soft Tubing - Copper, Aluminum, Brass, Stainless Steel

- All cutter wheels are precision machined from high grade chromium steel and plated with Titanium Nitride to increase life up to 5 times longer.
- Precision machined rollers feature cut-off groove to reduce tube loss in damaged flare removal.
- Durable metal handle with industrial grade rubber boot provides sure comfortable grip.
- Enclosed hardened steel, thrust bearing feed mechanism for smooth cutting action and trouble free operation.
- Available in 5 popular configurations to accommodate cutting of 1/8" (4mm) up to 2 5/8" (66mm) O.D. tubing.
- · Produces clean right angle cuts every time.