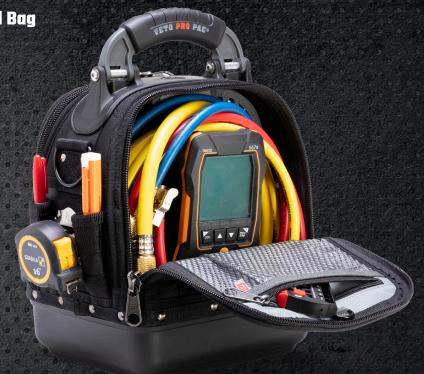

## TECH-MC BLACKOUT

**Medium Sized & Compact Technician's Tool Bag** 

- UP TO 38 INTERIOR & EXTERIOR POCKETS OF VARYING SIZES
- OUTSIDE MOUNTED STAINLESS TAPE CLIP
- ELECTRICAL TAPE STRAP
- 2 STORAGE BAYS
- HOLDS OVER 40 HAND TOOLS
- WATERPROOF BASE, 3MM POLYPROPYLENE
- EXTRA WIDE PADDED SHOULDER STRAP
- YKK ZIPPERS
- 5-YEAR LIMITED WARRANTY
- BLACKOUT COLORWAY
- V-SWAP™ REMOVABLE TOOL POCKET PANEL SYSTEM

Tool Panel
(included & sold separately)

panels install in front or rear bays

Bulk Storage Panel (sold separately)

Meter Panel (included & sold separately)