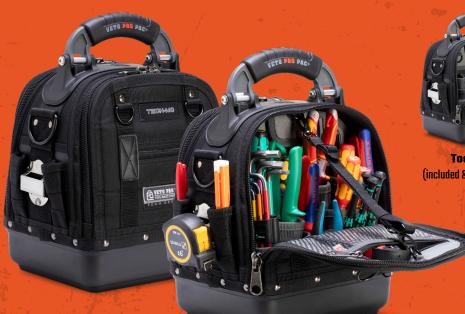

## TECH-MC BLACKOUT

**Medium Sized & Compact Technician's Tool Bag** 

- UP TO 38 INTERIOR & EXTERIOR POCKETS OF VARYING SIZES
- OUTSIDE MOUNTED STAINLESS TAPE CLIP
- ELECTRICAL TAPE STRAP
- 2 STORAGE BAYS
- HOLDS OVER 40 HAND TOOLS
- WATERPROOF BASE, 3MM POLYPROPYLENE
- EXTRA WIDE PADDED SHOULDER STRAP
- YKK ZIPPERS
- 5-YEAR LIMITED WARRANTY
- BLACKOUT COLORWAY
- V-SWAP™ REMOVABLE TOOL POCKET PANEL SYSTEM

Tool Panel
(included & sold separately)

panels install in front or rear bays

Bulk Storage Panel (sold separately)

Meter Panel (included & sold separately)