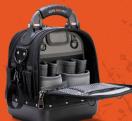

## TECH-MC BLACKOUT

**Medium Sized & Compact Technician's Tool Bag** 

- UP TO 38 INTERIOR & EXTERIOR POCKETS OF VARYING SIZES
- OUTSIDE MOUNTED STAINLESS TAPE CLIP
- ELECTRICAL TAPE STRAP
- 2 STORAGE BAYS
- HOLDS OVER 40 HAND TOOLS
- WATERPROOF BASE, 3MM POLYPROPYLENE
- EXTRA WIDE PADDED SHOULDER STRAP
- YKK ZIPPERS
- 5-YEAR LIMITED WARRANTY
- BLACKOUT COLORWAY
- V-SWAP™ REMOVABLE TOOL POCKET PANEL SYSTEM

Tool Panel
(included & sold separately)

panels install in front or rear bays

Bulk Storage Panel (sold separately)

Meter Panel (included & sold separately)