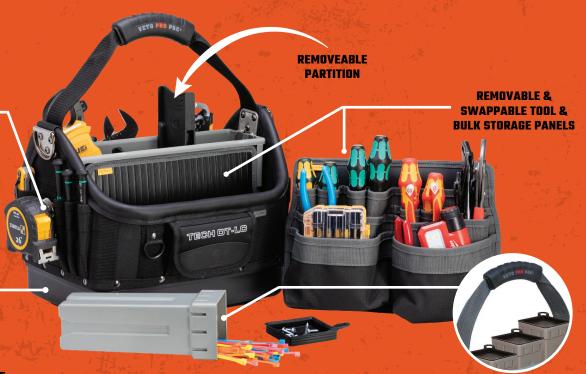

## Large, Open Top Technician Tool Bag

- 43 AVAILABLE POCKETS
- V-SWAP™ REMOVABLE TOOL POCKET PANEL SYSTEM
- 10 POCKET PANEL, 15 POCKET PANEL AND BULK STORAGE PANEL INCLUDED
- 2 MOVABLE PLASTIC PARTITIONS & 1 MAGNETIC LID and insert box
- ELECTRICAL TAPE STRAP
- HOLDS UP TO 4 REMOVABLE INSERT BOXES
- EXTERIOR UTILITY POCKET
- DETACHABLE PADDED SHOULDER STRAP
- WATERPROOF POLYPROPYLENE BASE FOR MOISTURE AND ABRASION PROTECTION
- 5 YEAR LIMITED WARRANTY
- BLACKOUT COLORWAY

(30.5cm H X 40.5cm W X 30.5cm D)

WT: 9.2 LBS (4 KG) VOL: 950 IN<sup>3</sup>

(15.5 L)

**MAX PAYLOAD: 40 LBS** 

(18 KG)

**TAPE MEASURE CLIP** 

WATERPROOF POLYPROPYLENE PLASTIC BASE

REMOVABLE INSERT BOX
WITH MAGNETIC LID