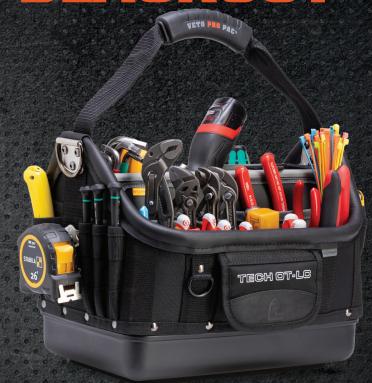

## TECH OT-LC BLACKOUT

## Large, Open Top Technician Tool Bag

- 43 AVAILABLE POCKETS
- V-SWAP™ REMOVABLE TOOL POCKET PANEL SYSTEM
- 10 POCKET PANEL, 15 POCKET PANEL AND BULK STORAGE PANEL INCLUDED
- 2 MOVABLE PLASTIC PARTITIONS & 1 MAGNETIC LID and insert box
- ELECTRICAL TAPE STRAP
- HOLDS UP TO 4 REMOVABLE INSERT BOXES
- EXTERIOR UTILITY POCKET
- DETACHABLE PADDED SHOULDER STRAP
- WATERPROOF POLYPROPYLENE BASE FOR MOISTURE AND ABRASION PROTECTION
- 5 YEAR LIMITED WARRANTY
- BLACKOUT COLORWAY

(30.5cm H X 40.5cm W X 30.5cm D)

WT: 9.2 LBS (4 KG) VOL: 950 IN<sup>3</sup>

(15.5 L)

**MAX PAYLOAD: 40 LBS** 

(18 KG)

**TAPE MEASURE CLIP** 

WATERPROOF POLYPROPYLENE PLASTIC BASE

REMOVABLE INSERT BOX
WITH MAGNETIC LID