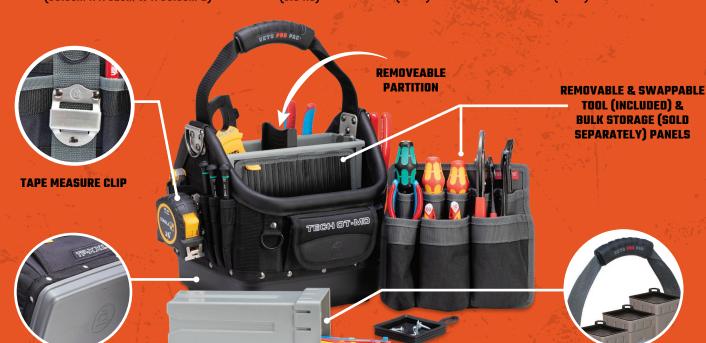

## **Compact Open-Top Tool Bag**

- UP TO 33 AVAILABLE POCKETS
- V-SWAP™ REMOVABLE TOOL POCKET PANEL SYSTEM
- 5X3 POCKET PANEL AND 4X4 POCKET PANEL INCLUDED
- OPTIONAL BULK STORAGE PANEL (SOLD SEPARATELY)
- 1 MOVABLE PLASTIC PARTITION & 1 MAGNETIC LID AND INSERT BOX
- HOLDS UP TO 3 REMOVABLE INSERT BOXES
- AN INCH OF DEPTH (FRONT TO BACK) HAS BEEN ADDED TO INCREASE THE CAPACITY AND STABILITY OF THE BAG
- EXTERIOR UTILITY POCKET
- DETACHABLE PADDED SHOULDER STRAP
- WATERPROOF POLYPROPYLENE BASE FOR MOISTURE AND ABRASION PROTECTION
- 5 YEAR LIMITED WARRANTY

**REMOVABLE INSERT BOX** 

WITH MAGNETIC LID