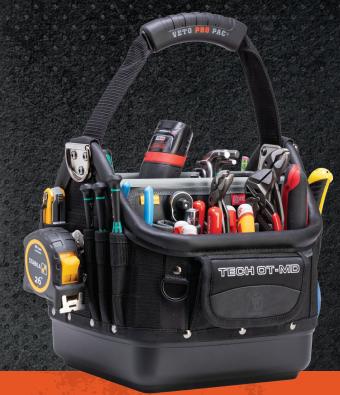

## TECH OT-MD BLACKOUT

## **Compact Open-Top Tool Bag**

- UP TO 33 AVAILABLE POCKETS
- V-SWAP™ REMOVABLE TOOL POCKET PANEL SYSTEM
- 5X3 POCKET PANEL AND 4X4 POCKET PANEL INCLUDED
- OPTIONAL BULK STORAGE PANEL (SOLD SEPARATELY)
- 1 MOVABLE PLASTIC PARTITION & 1 MAGNETIC LID AND INSERT BOX
- HOLDS UP TO 3 REMOVABLE INSERT BOXES
- AN INCH OF DEPTH (FRONT TO BACK) HAS BEEN ADDED TO INCREASE THE CAPACITY AND STABILITY OF THE BAG
- EXTERIOR UTILITY POCKET
- DETACHABLE PADDED SHOULDER STRAP
- WATERPROOF POLYPROPYLENE BASE FOR MOISTURE AND ABRASION PROTECTION
- 5 YEAR LIMITED WARRANTY

WATERPROOF POLYPROPYLENE

**PLASTIC BASE** 

BLACKOUT COLORWAY

DIM: 12" H X 12.5" W X 12" D | WT: 8 LBS | VOL: 720 IN3 | MAX PAYLOAD: 35 LBS

(30.5cm H X 32cm W X 30.5cm D)

(3.6 KG)

(11.8 L)

(16 KG)