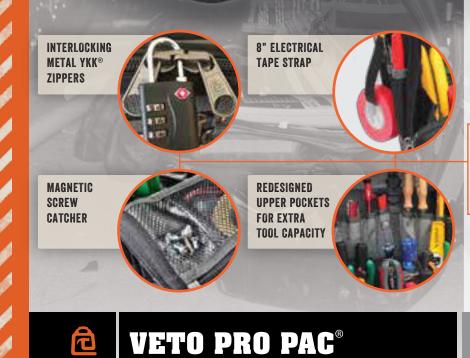

Test Equipment Depot - 800.517.8431 - 99 Washington Street Melrose, MA 02176 - TestEquipmentDepot.com

FEATURES DIM·17" H (with handle down) X 13 L" X 8" W (weight 7/bs.)

- 39 INTERIOR AND EXTERIOR TOOL POCKETS OF VARIOUS SIZES
- 🗱 2 STORAGE BAYS 4 STORAGE PLATFORMS
- PADDED EVA THERMOFORMED, ERGONOMIC BACK PADDING
- **METAL YKK® INTERLOCKING ZIPPERS**
- 8" ELECTRICAL TAPE STRAP
- **GRAY POCKETS FOR BETTER VISIBILITY**
- **MAGNETIC SCREW CATCHER**
- Solution State (Second State) State (Second State)
- 🗱 WATERPROOF & ABRASION RESISTANT HARD BOTTOM
- QUICK RELEASE METAL HASP ALLOWS EASY ACCESS TO REAR STORAGE BAY