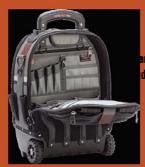

## **Wheeled Tech Tool Backpack**

- OPTIONAL & STOWABLE BACKPACK SHOULDER HARNESS
- WATERPROOF POLYPROPYLENE PLASTIC BASE WITH INTEGRAL WHEELS AND TROLLEY SYSTEM
- V-SWAP™ REMOVABLE TOOL POCKET PANEL SYSTEM WITH ALTERNATE TOOL PANELS AVAILABLE & SOLD SEPARATELY
- QUICK RELEASE METAL HASP SUPPORTS LOAD & ALLOWS EASY ACCESS TO REAR STORAGE BAY
- 48 INTERIOR AND EXTERIOR TOOL POCKETS
- EXTERIOR MANIFOLD GAUGE & HOSE STORAGE POCKET
- THERMOFORMED CUSHIONED EVA BACK PAD
- METAL YKK® LOCKING ZIPPERS
- 5 YEAR LIMITED WARRANTY

DIM: 24" H X 14" L X 11" W

(61cm H X 36cm L X 28cm W)

WT: 15 LBS (7 KG) VOL: 2000 IN<sup>3</sup>

**MAX PAYLOAD: 60 LBS** 

(28 KG)

er Panel ded)

Taol Panel (included & required)

Bulk Storage Panel (sold separately)