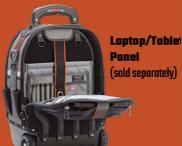

## **Wheeled Tech Tool Backpack**

- OPTIONAL & STOWABLE BACKPACK SHOULDER HARNESS
- WATERPROOF POLYPROPYLENE PLASTIC BASE WITH INTEGRAL WHEELS AND TROLLEY SYSTEM
- V-SWAP™ REMOVABLE TOOL POCKET PANEL SYSTEM WITH ALTERNATE TOOL PANELS AVAILABLE & SOLD SEPARATELY
- QUICK RELEASE METAL HASP SUPPORTS LOAD & ALLOWS EASY ACCESS TO REAR STORAGE BAY
- 48 INTERIOR AND EXTERIOR TOOL POCKETS
- EXTERIOR MANIFOLD GAUGE & HOSE STORAGE POCKET
- THERMOFORMED CUSHIONED EVA BACK PAD
- METAL YKK® LOCKING ZIPPERS
- 5 YEAR LIMITED WARRANTY

DIM: 24" H X 14" L X 11" W

(61cm H X 36cm L X 28cm W)

WT: 15 LBS (7 KG) VOL: 2000 IN<sup>3</sup>

**MAX PAYLOAD: 60 LBS** 

(28 KG)

er Panel ded)

Taol Panel (included & required)

Bulk Storage Panel (sold separately)