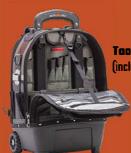

## **Wheeled Tech Tool Backpack**

- OPTIONAL & STOWABLE BACKPACK SHOULDER HARNESS
- WATERPROOF POLYPROPYLENE PLASTIC BASE WITH INTEGRAL WHEELS AND TROLLEY SYSTEM
- V-SWAP™ REMOVABLE TOOL POCKET PANEL SYSTEM WITH ALTERNATE TOOL PANELS AVAILABLE & SOLD SEPARATELY
- QUICK RELEASE METAL HASP SUPPORTS LOAD & ALLOWS EASY ACCESS TO REAR STORAGE BAY
- 48 INTERIOR AND EXTERIOR TOOL POCKETS
- EXTERIOR MANIFOLD GAUGE & HOSE STORAGE POCKET
- THERMOFORMED CUSHIONED EVA BACK PAD
- METAL YKK® LOCKING ZIPPERS
- 5 YEAR LIMITED WARRANTY

DIM: 24" H X 14" L X 11" W

(61cm H X 36cm L X 28cm W)

WT: 15 LBS (7 KG) VOL: 2000 IN<sup>3</sup>

**MAX PAYLOAD: 60 LBS** 

(28 KG)

er Panel ded)

Taol Panel (included & required)

Bulk Storage Panel (sold separately)