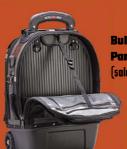

DIM: 24" H X 14" L X 11" W

(61cm H X 36cm L X 28cm W)

WT: 15 LBS (7 KG) VOL: 2000 IN<sup>3</sup>

**MAX PAYLOAD: 60 LBS** 

(28 KG)

er Panel ded)

Taol Panel (included & required)

Bulk Storage Panel (sold separately)