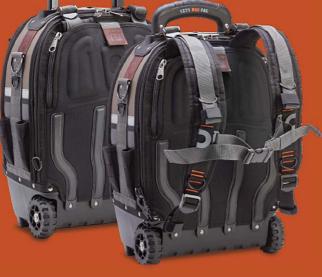

## **Wheeled Tech Tool Backpack**

- OPTIONAL & STOWABLE BACKPACK SHOULDER HARNESS
- WATERPROOF POLYPROPYLENE PLASTIC BASE WITH INTEGRAL WHEELS AND TROLLEY SYSTEM
- V-SWAP™ REMOVABLE TOOL POCKET PANEL SYSTEM WITH ALTERNATE TOOL PANELS AVAILABLE & SOLD SEPARATELY
- QUICK RELEASE METAL HASP SUPPORTS LOAD & ALLOWS EASY ACCESS TO REAR STORAGE BAY
- 48 INTERIOR AND EXTERIOR TOOL POCKETS
- EXTERIOR MANIFOLD GAUGE & HOSE STORAGE POCKET
- THERMOFORMED CUSHIONED EVA BACK PAD
- METAL YKK® LOCKING ZIPPERS
- 5 YEAR LIMITED WARRANTY