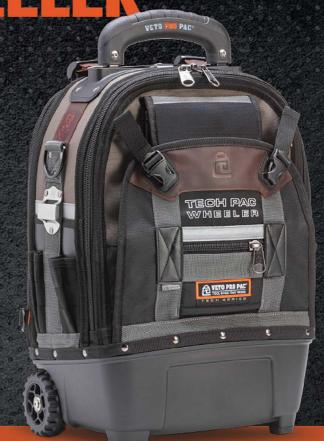

TECH PAC WHEELER

## **Wheeled Tech Tool Backpack**

- OPTIONAL & STOWABLE BACKPACK SHOULDER HARNESS
- WATERPROOF POLYPROPYLENE PLASTIC BASE WITH INTEGRAL WHEELS AND TROLLEY SYSTEM
- V-SWAP™ REMOVABLE TOOL POCKET PANEL SYSTEM WITH ALTERNATE TOOL PANELS AVAILABLE & SOLD SEPARATELY
- QUICK RELEASE METAL HASP SUPPORTS LOAD & ALLOWS EASY ACCESS TO REAR STORAGE BAY
- 48 INTERIOR AND EXTERIOR TOOL POCKETS
- EXTERIOR MANIFOLD GAUGE & HOSE STORAGE POCKET
- THERMOFORMED CUSHIONED EVA BACK PAD
- METAL YKK® LOCKING ZIPPERS
- 5 YEAR LIMITED WARRANTY

DIM: 24" H X 14" L X 11" W

(61cm H X 36cm L X 28cm W)

WT: 15 LBS (7 KG) VOL: 2000 IN<sup>3</sup>

**MAX PAYLOAD: 60 LBS** 

(28 KG)

er Panel ded)

Taol Panel (included & required)

Bulk Storage Panel (sold separately)