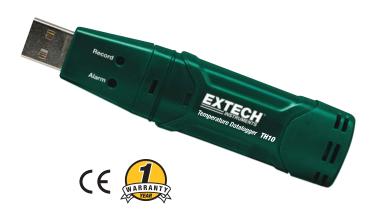

## Temperature USB Datalogger

Records up to 32,000 readings

Datalogs Temperature readings with a user programmable sample rate

## **Features:**

- Datalogs up to 32,000 temperature readings
- Dew point indication via Windows® software (included)
- Selectable data sampling rate: 2s, 5s, 10s, 30s, 1m, 5m, 10m, 30m, 1hr, 2hr, 3hr, 6hr, 12hr, 24hr
- User-programmable alarm thresholds
- Status Indication via Red/Yellow LED and Green LED
- · Long battery life (approx. 1 year)
- Complete with 3.6V Lithium battery, protective USB cap, mounting bracket, and Windows® compatible analysis software