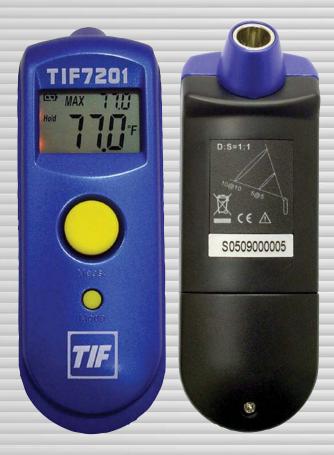

## Features:

- System-on-a-Chip (SoC) technology: compact and lightweight
- Backlit LCD display w/ dual readings
- O °C / °F Switch and MAX function
- Auto power off after 15 sec.
- Battery level indication
- Distance to spot (D/S): 1:1

## **TIF7201** Pocket IR Thermometer

## **Specifications:**

- Temperature measurement range:
  -27° to +428°F (-33° to +220°C)
- Operating temperature range: 4 to +122°F (-10 to +50°C)
- Accuracy (Tamb=23±3°C):
  ±2% of reading or ±4°F (2°C)
- Resolution: 0.1 °F/°C
- Distance to Spot: 1:1 optical
- Emissivity setting: 0.95 fixed
- Field of View: 1:1
- Battery: 1-CR2032 lithium cell battery