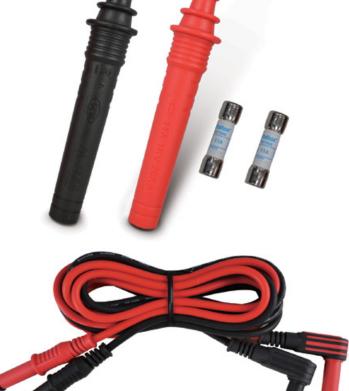

## Features:

- Universal design fits virtually all major brand digital multimeters and test instruments
- Built-in replaceable fast-acting fuses (1000V, 11A, 20kA interrupt rating)
- 2mm probe tips
- 1.5 meter (4.9ft) silicone test leads with straight and right-angle shrouded standard banana jacks
- Removeable 4mm threaded brass caged banana probe tips for connecting accessories
- CAT III 1000V/10A; CAT IV 600V/10A with protective cover
- Includes 2mm probe tips with protective safety covers, removeable 4mm brass caged banana probe tips, 1.5m silicone test leads, 1000V/11A/20kA fast -acting fuses
- 2 year warranty