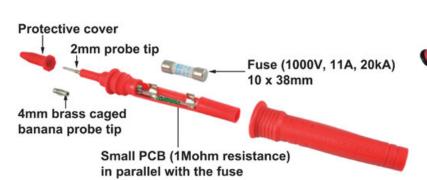

## Features:

- Universal design fits virtually all major brand digital multimeters and test instruments
- Built-in replaceable fast-acting fuses (1000V, 11A, 20kA interrupt rating)
- 2mm probe tips
- 1.5 meter (4.9ft) silicone test leads with straight and right-angle shrouded standard banana jacks
- Removeable 4mm threaded brass caged banana probe tips for connecting accessories
- CAT III 1000V/10A; CAT IV 600V/10A with protective cover
- Includes 2mm probe tips with protective safety covers, removeable 4mm brass caged banana probe tips, 1.5m silicone test leads, 1000V/11A/20kA fast -acting fuses
- 2 year warranty