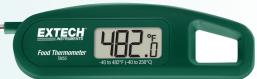

## **Features**

- Measures from -40 to 482°F (-40 to 250°C) with 2.4" (61mm) stainless steel probe (NSF certified)
- Fast response time at < 5 seconds in moving liquid
- Large LCD display with 0.1° resolution
- Basic accuracy: ±1°F/0.5°C
- Auto power off (with disable) after 1 hour or when probe is placed in stored position
- Probe can be positioned from 0° (storage) to 180° angle