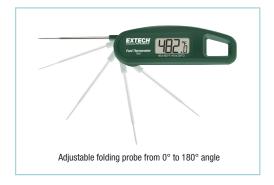

## **Features**

- Measures from -40 to 482°F (-40 to 250°C) with 2.4" (61mm) stainless steel probe (NSF certified)
- Fast response time at < 5 seconds in moving liquid
- Large LCD display with 0.1° resolution
- Basic accuracy: ±1°F/0.5°C
- Auto power off (with disable) after 1 hour or when probe is placed in stored position
- Probe can be positioned from 0° (storage) to 180° angle