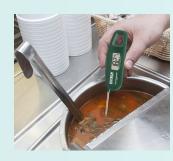

## **Applications:**

- Food Industry
- Frozen and semi-solid samples
- Liquid solutions
- Agriculture (soil)
- Laboratories

Splash-proof (IP65) with folding 2.4" stainless steel probe is NSF certified for measuring liquids, pastes, and semi-solid food.