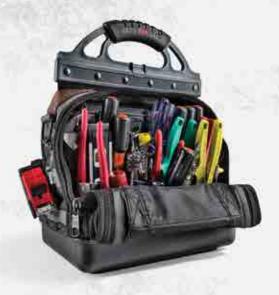

#### **TECH-LC**

53 TIERED POCKETS // 6 ZIPPERED POCKETS

**H:** 19" x **L:** 13.5" x **W:** 9.5"

This weatherproof, medium-sized service technician's tool bag organizes, stores and protects hand tools, meters, a cordless drill and accessories, making service time quicker and efficient.

LC

51 TIERED POCKETS // 6 ZIPPERED POCKETS

**H:** 19" × **L:** 13.5" × **W:** 9.5"

This medium-sized tool bag is designed for technicians and tradesmen. It has the versatility to organize, store and protect a variety of hand tools, meters, and more.