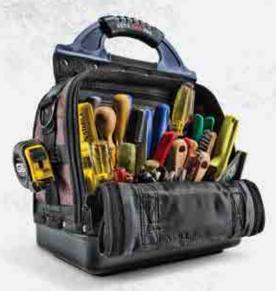

### MC

20 TIERED POCKETS // 2 STORAGE BAYS

H: 12.5" x L: 10" x W: 8"

The MC is an all-purpose tool bag perfect for job specific setups, offering 10" of vertical storage zipped up. With 15 vertical tool pockets on the front inside and 3 large meter and drill pockets on the back inside, the MC allows technicians and contractors the ability to set up multiple job specific bags that can also feed out of our LC, XL and XXL bags. Grab and go!