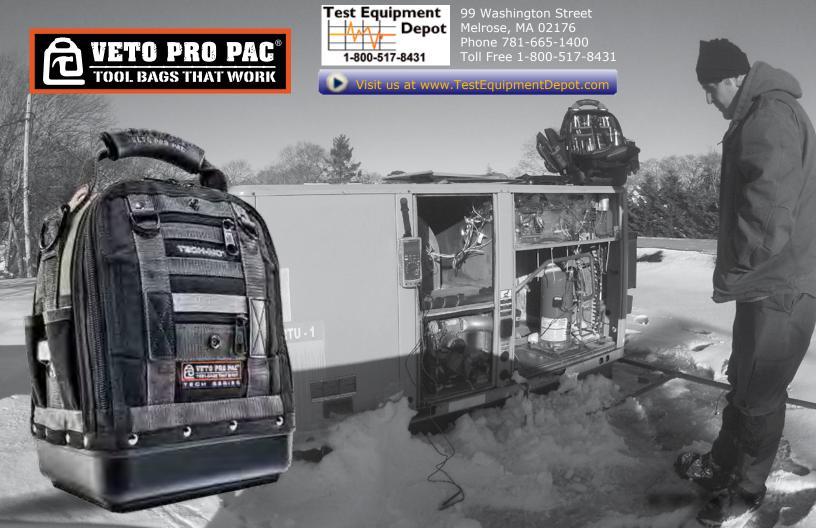

# **TECH-PAC**

/ FRONT

56 TIERED POCKETS // 4 STORAGE PLATFORMS

**H:** 21.5" x **L:** 14.25" x **W:** 9.875"

The only backpack tool bag that stands upright thanks to its load-centered, non-tipping platform. The TECH-PAC offers hands-free mobility for hand tools, meters, accessories and mobile technology such as compact laptops and/or tablets.