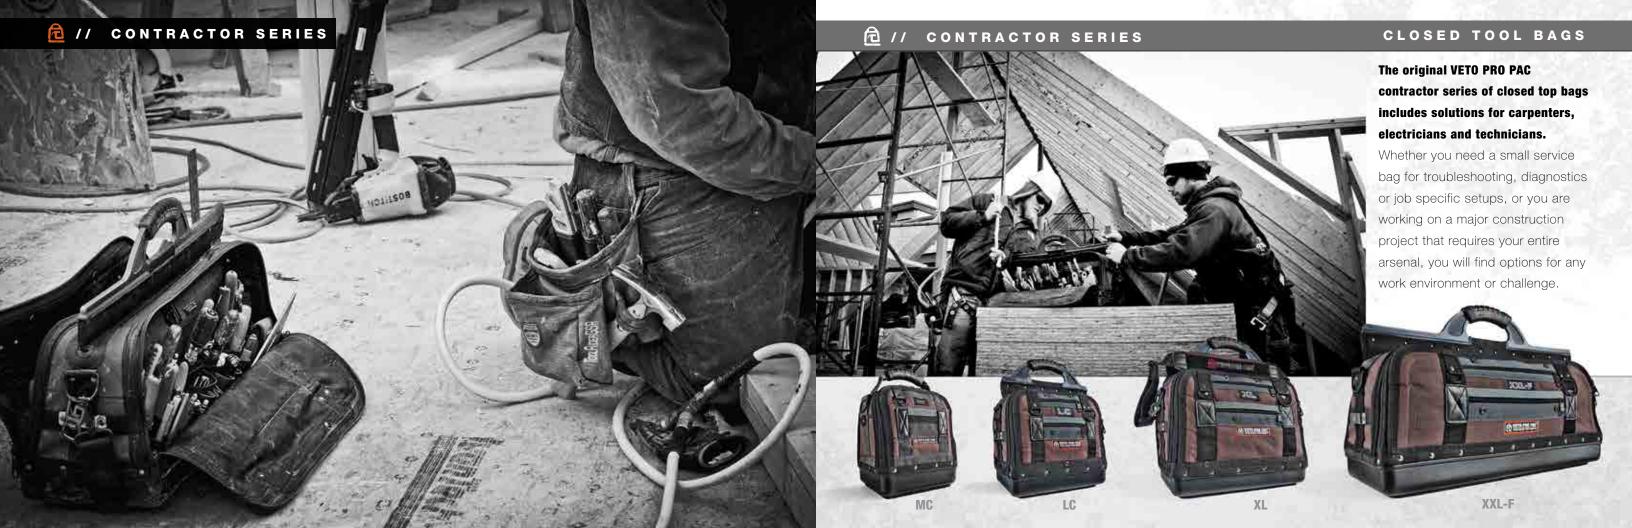

### MC

20 TIERED POCKETS // 2 STORAGE BAYS

H: 12.5" x L: 10" x W: 8"

The MC is an all-purpose tool bag perfect for job specific setups, offering 10" of vertical storage zipped up. With 15 vertical tool pockets on the front inside and 3 large meter and drill pockets on the back inside, the MC allows technicians and contractors the ability to set up multiple job specific bags that can also feed out of our LC, XL and XXL bags. Grab and go!

LC

51 TIERED POCKETS // 6 ZIPPERED POCKETS

**H:** 19" × **L:** 13.5" × **W:** 9.5"

This medium-sized tool bag is designed for technicians and tradesmen. It has the versatility to organize, store and protect a variety of hand tools, meters, and more.

XL

61 TIERED POCKETS // 6 ZIPPERED POCKETS

**H:** 20.25" x **L:** 16.5" x **W:** 9.5"

This award-winning tool bag is built for any trade but especially popular with electricians, as it holds more than 100 tools. As with all our bags, it is made with tough 1800 denier body fabric and an over-molded rubber, ergonomic grip.

# XXL-F

47 TIERED POCKETS // 7 ZIPPERED POCKETS

**H:** 17" × **L:** 25.5" × **W:** 9.5"

This bag is the "soft side" version of the classic carpenter's wooden tool box. It stores longer tools like hand saws, framing squares, pry bars, framing hammers, etc., in an open bay on one side and smaller hand tool storage in vertical pockets on the other side. Offering ergonomic transportation on and off the jobsite. This bag holds it all!