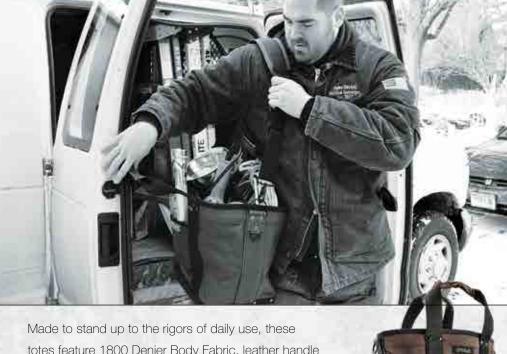

#### TOUGH. DURABLE. FUNCTIONAL.

VETO PRO PAC professionalgrade, industrial-strength tool bags are designed by tradesmen for tradesmen. By keeping your tools accessible, organized and protected, you're not wasting time searching for tools. You are keeping the focus where it should be—on the work. And that leads to a GOOD day on the job.

Get a VETO, Get it Done.

#### 危 // CARGO TOTES

CT-LC

Made to stand up to the rigors of daily use, these totes feature 1800 Denier Body Fabric, leather handle grips and our signature 3mm polypropylene waterproof base. Cargo Totes are ideal for hauling large tools and bulky items, and handy for outdoor activities, everyday home storage and secondary travel bags.

The Veto Pro Pac Cargo Tote
Series offers tradesmen the FIRST
series of professional grade wide
mouth tote bags. These rugged
totes provide versatile storage
and carrying solutions for a wide
variety of jobsite situations: A
catch-all bag for raiding the van;
a carry-all bag for end of day
cleanup; and, a more efficient way
to carry bulky tools back and forth
to the jobsite.