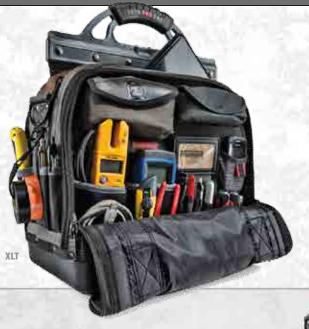

# **TECH-PAC LT**

27 TIERED TOOL POCKETS // 4 STORAGE PLATFORMS

**H:** 19" × **L:** 14" × **W:** 8.5"

The TECH-PAC LT offers a stable, non-tipping platform that features tool storage on the front inside bay, and laptop, tablet and office supplies' storage on the back inside bay. Perfect for service technicians who require tools and technology but need to walk long distances, climb ladders or stairs during their workday.