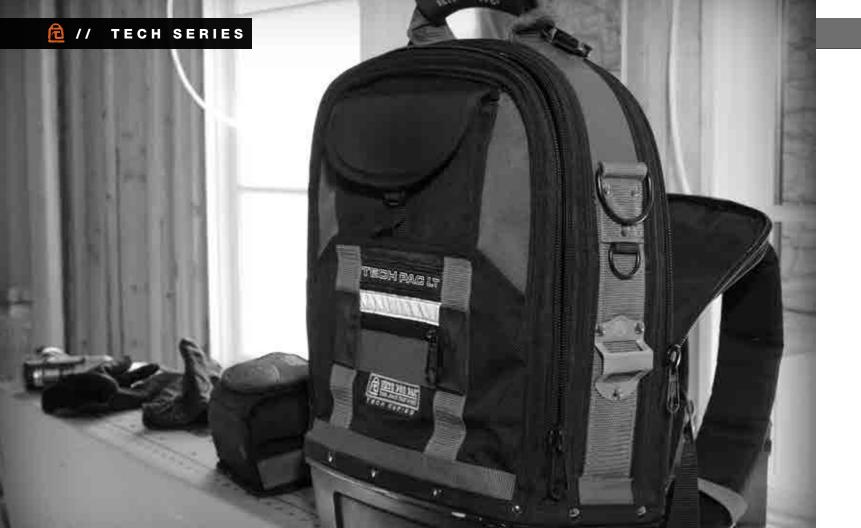

# **TECH-PAC LT**

27 TIERED TOOL POCKETS // 4 STORAGE PLATFORMS

**H:** 19" × **L:** 14" × **W:** 8.5"

The TECH-PAC LT offers a stable, non-tipping platform that features tool storage on the front inside bay, and laptop, tablet and office supplies' storage on the back inside bay. Perfect for service technicians who require tools and technology but need to walk long distances, climb ladders or stairs during their workday.