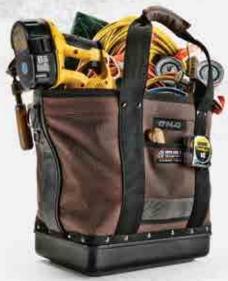

#### 危 // CARGO TOTES

CT-LC

Made to stand up to the rigors of daily use, these totes feature 1800 Denier Body Fabric, leather handle grips and our signature 3mm polypropylene waterproof base. Cargo Totes are ideal for hauling large tools and bulky items, and handy for outdoor activities, everyday home storage and secondary travel bags.

The Veto Pro Pac Cargo Tote
Series offers tradesmen the FIRST
series of professional grade wide
mouth tote bags. These rugged
totes provide versatile storage
and carrying solutions for a wide
variety of jobsite situations: A
catch-all bag for raiding the van;
a carry-all bag for end of day
cleanup; and, a more efficient way
to carry bulky tools back and forth
to the jobsite.

### CT-LC

4 TIERED POCKETS // 2 ZIPPERED POCKETS

**H:** 14.5" x **L:** 13.5" x **W:** 9.5"

This bag offers bulk carrying capacity with a rugged tote design and Veto Pro Pac's classic polypropylene weatherproof bottom, which allows quick and easy carrying/storage of bulk items from the truck to the jobsite or anywhere in between. An optional shoulder strap is sold separately.