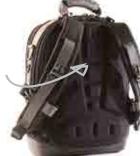

#### // INTERNALLY STORED PULL OUT HOOK

Allows hands-free tool bag hanging mode for efficient tool access

# // INTERNALLY STORED PULL OUT HOOK

Allows hands-free tool bag hanging mode for efficient tool access

Positive, comfortable connection to tool bag load