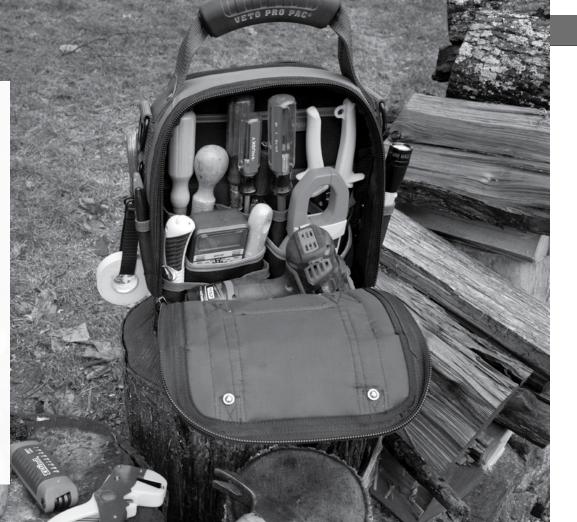

# **TECH-PAC**

/ FRONT

56 TIERED POCKETS // 4 STORAGE PLATFORMS

**H:** 21.5" x **L:** 14.25" x **W:** 9.875"

The only backpack tool bag that stands upright thanks to its load-centered, non-tipping platform. The TECH-PAC offers hands-free mobility for hand tools, meters, accessories and mobile technology such as compact laptops and/or tablets.