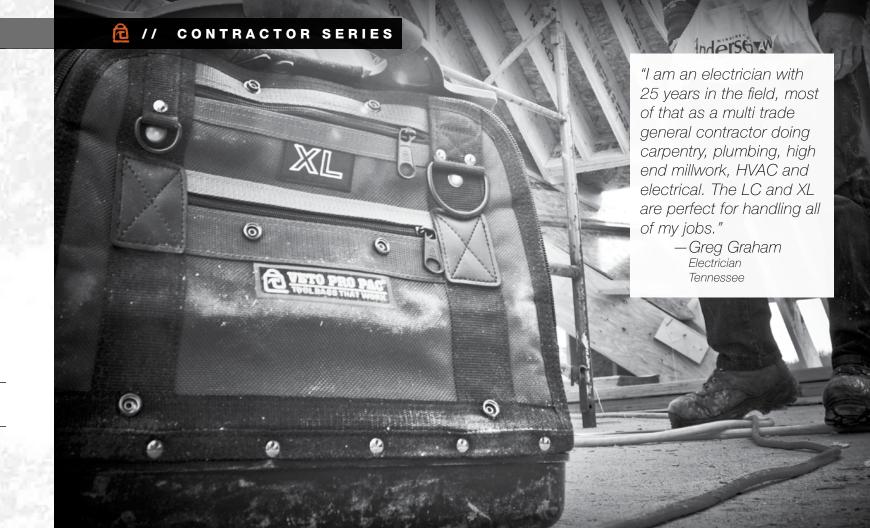

XL

61 TIERED POCKETS // 6 ZIPPERED POCKETS

**H:** 20.25" x **L:** 16.5" x **W:** 9.5"

This award-winning tool bag is built for any trade but especially popular with electricians, as it holds more than 100 tools. As with all our bags, it is made with tough 1800 denier body fabric and an over-molded rubber, ergonomic grip.