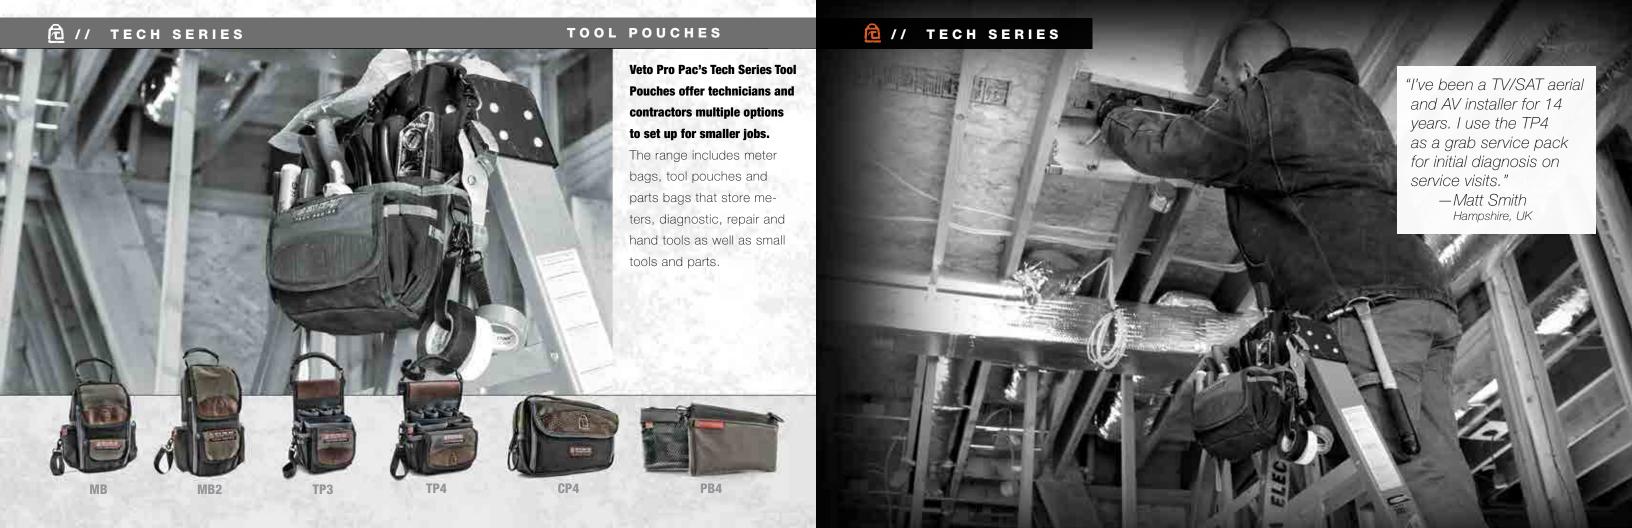

### TP3

15 VERTICAL TOOL POCKETS // 1 METER POCKET

**H:** 9.5" × **L:** 5.5" × **W:** 4.75"

Featuring 15 pockets in a variety of sizes, this compact service technician's pouch is designed to help get the job done quickly. The TP3 clips onto any VETO tool bag and has a detachable rubber handle. An optional shoulder strap is sold separately.

20 VERTICAL TOOL POCKETS // 1 ELECTRICAL TAPE STRAP H: 9.5" x L: 7" x W: 4.75"

TP4

This is our most versatile service technician's pouch offering 20 pockets and storage space for meters, diagnostic and repair tools. It easily attaches to any Veto bag, and comes with a detachable rubber handle. An optional shoulder strap is sold separately.