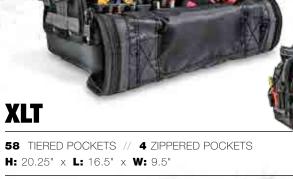

### **TECH-XL**

80 TIERED POCKETS // 14 NEOPRENE POCKETS

**H:** 20.75" x **L:** 16.5" x **W:** 9.5"

Built for work and built to last, this is the service technician's version of the award-winning VETO PRO PAC XL tool bag. The TECH-XL features 80 pockets and plenty of space for hand tools, parts boxes, meters, a cordless impact drill and more.