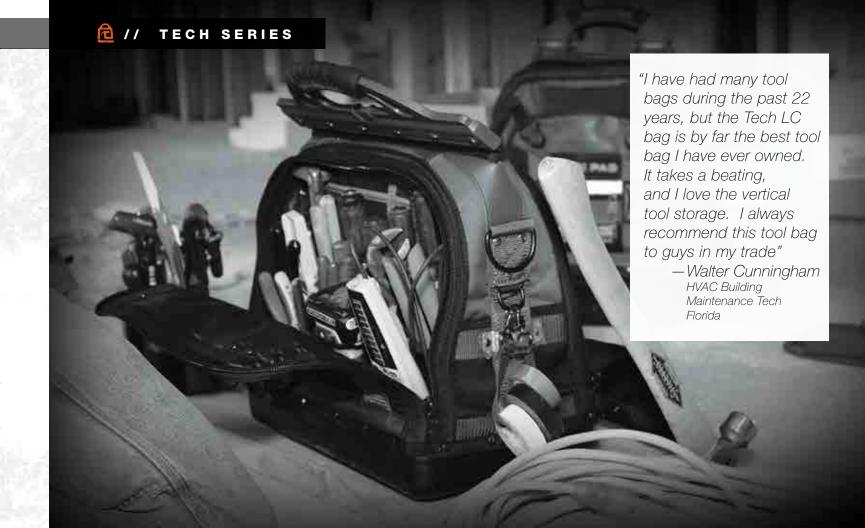

/ FRONT

// ERGONOMIC PADDED BACK EVA thermo formed panel offers protection and carrying comfort

"The taller Tech-MCT with full tape clip holder, outside pockets, neoprene pockets, etc. is ideal for HVAC Techs. This bag is obviously well thought out and designed great and it's a compact bag with the ability to hold many many tools. I am able to carry everything I need to respond to and service HVAC equipment. Also, it's able to store 12 inch pump pliers or long screwdrivers. I am definitely a satisfied customer."

> —Emin Yakubov HVAC Technician Brooklyn, NY