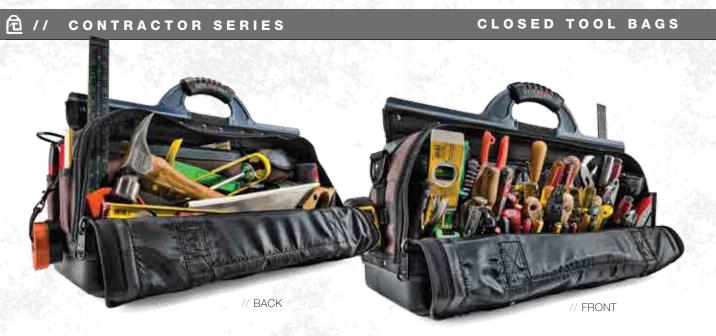

#### // RUGGED CONSTRUCTION

Industrial strength double nylon stitching, PVC-impregnated 1800 denier body fabric, and oversized zippers

#### // MAXIMIZED STORAGE CAPACITY

Patented, sturdy center panel design for balanced weight distribution and vertical, tiered tool pockets for easy identification and access