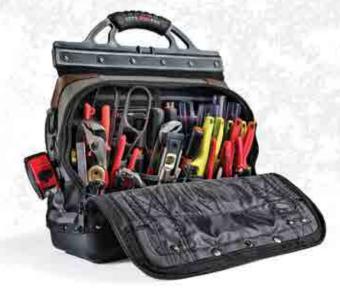

#### **TECH-LC**

53 TIERED POCKETS // 6 ZIPPERED POCKETS

**H:** 19" x **L:** 13.5" x **W:** 9.5"

This weatherproof, medium-sized service technician's tool bag organizes, stores and protects hand tools, meters, a cordless drill and accessories, making service time quicker and efficient.

LC

51 TIERED POCKETS // 6 ZIPPERED POCKETS

**H:** 19" × **L:** 13.5" × **W:** 9.5"

This medium-sized tool bag is designed for technicians and tradesmen. It has the versatility to organize, store and protect a variety of hand tools, meters, and more.