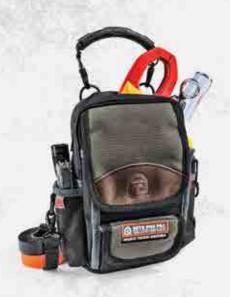

20 VERTICAL TOOL POCKETS // 1 ELECTRICAL TAPE STRAP H: 9.5" x L: 7" x W: 4.75"

TP4

This is our most versatile service technician's pouch offering 20 pockets and storage space for meters, diagnostic and repair tools. It easily attaches to any Veto bag, and comes with a detachable rubber handle. An optional shoulder strap is sold separately.