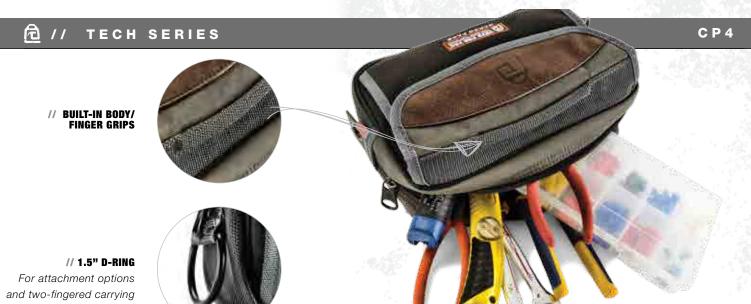

### **TECH-MCT**

44 POCKETS OF VARYING SIZE // 2 STORAGE BAYS

H: 14" x L: 10" x W: 8"

The TECH-MCT is a fully featured, compact tool bag offering 12" of vertical storage space zipped up to accommodate longer shanked tools and meters. With 35 interior pockets and 9 exterior pockets, stainless steel tape clip and electrical tape strap, the TECH-MCT offers maximum tool storage capacity in a compact, durable MC platform.