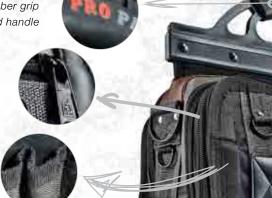

#### // ERGONOMIC DESIGN

Comfortable, over-molded rubber grip and folding, hinged handle

#### // RUGGED CONSTRUCTION

Industrial strength double nylon stitching, PVC-impregnated 1800 denier body fabric, and oversized zippers