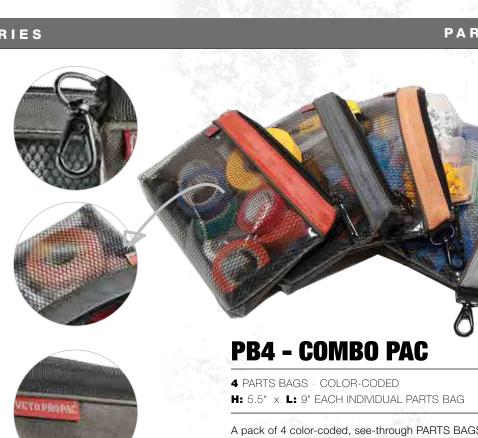

// REINFORCED SEE-THROUGH SIDE PANEL

Allows for clear visibility of contents

A pack of 4 color-coded, see-through PARTS BAGS for organizing and storing small tools, fasteners and assorted items. Color coded to organize and differentiate as storage system.