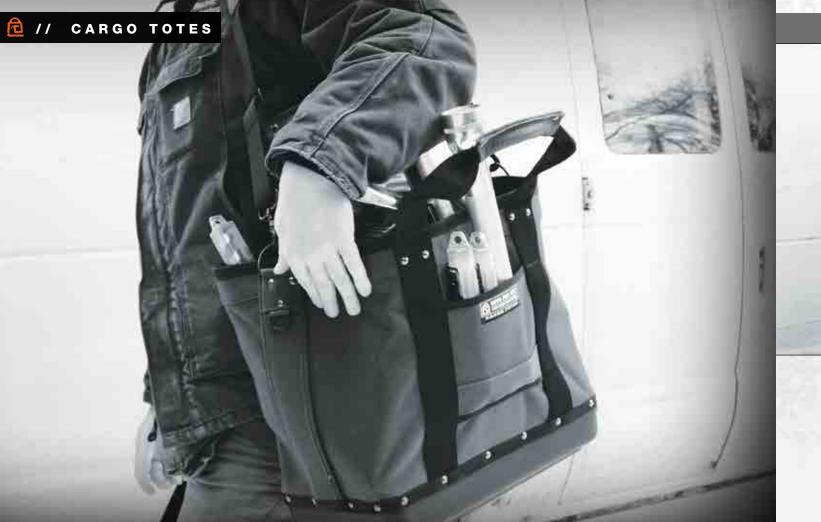

#### 危 // CARGO TOTES

CT-LC

Made to stand up to the rigors of daily use, these totes feature 1800 Denier Body Fabric, leather handle grips and our signature 3mm polypropylene waterproof base. Cargo Totes are ideal for hauling large tools and bulky items, and handy for outdoor activities, everyday home storage and secondary travel bags.

The Veto Pro Pac Cargo Tote
Series offers tradesmen the FIRST
series of professional grade wide
mouth tote bags. These rugged
totes provide versatile storage
and carrying solutions for a wide
variety of jobsite situations: A
catch-all bag for raiding the van;
a carry-all bag for end of day
cleanup; and, a more efficient way
to carry bulky tools back and forth
to the jobsite.