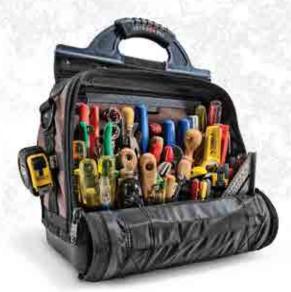

### MC

20 TIERED POCKETS // 2 STORAGE BAYS

H: 12.5" x L: 10" x W: 8"

The MC is an all-purpose tool bag perfect for job specific setups, offering 10" of vertical storage zipped up. With 15 vertical tool pockets on the front inside and 3 large meter and drill pockets on the back inside, the MC allows technicians and contractors the ability to set up multiple job specific bags that can also feed out of our LC, XL and XXL bags. Grab and go!