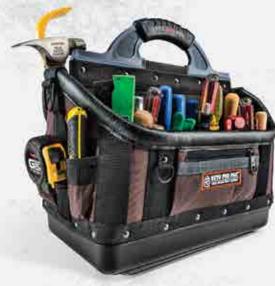

LC

51 TIERED POCKETS // 6 ZIPPERED POCKETS

**H:** 19" × **L:** 13.5" × **W:** 9.5"

This medium-sized tool bag is designed for technicians and tradesmen. It has the versatility to organize, store and protect a variety of hand tools, meters, and more.

XL

61 TIERED POCKETS // 6 ZIPPERED POCKETS

**H:** 20.25" x **L:** 16.5" x **W:** 9.5"

This award-winning tool bag is built for any trade but especially popular with electricians, as it holds more than 100 tools. As with all our bags, it is made with tough 1800 denier body fabric and an over-molded rubber, ergonomic grip.