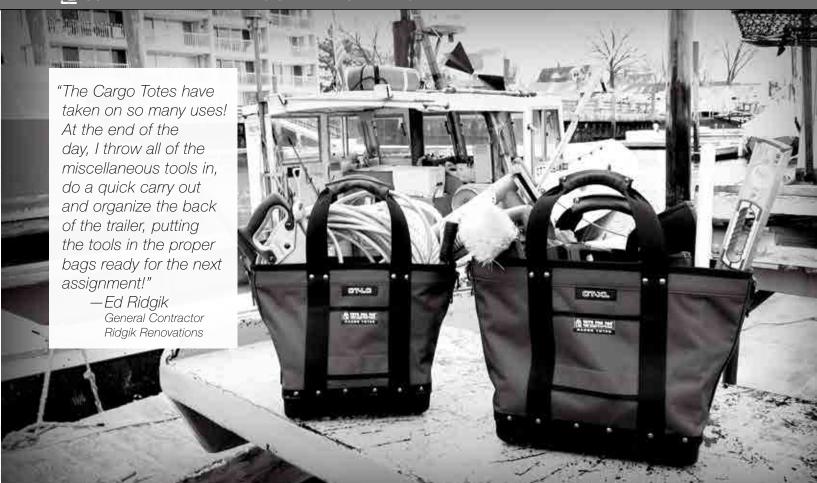

#### 危 // CARGO TOTES

CT-LC

Made to stand up to the rigors of daily use, these totes feature 1800 Denier Body Fabric, leather handle grips and our signature 3mm polypropylene waterproof base. Cargo Totes are ideal for hauling large tools and bulky items, and handy for outdoor activities, everyday home storage and secondary travel bags.

The Veto Pro Pac Cargo Tote
Series offers tradesmen the FIRST
series of professional grade wide
mouth tote bags. These rugged
totes provide versatile storage
and carrying solutions for a wide
variety of jobsite situations: A
catch-all bag for raiding the van;
a carry-all bag for end of day
cleanup; and, a more efficient way
to carry bulky tools back and forth
to the jobsite.

### CT-LC

4 TIERED POCKETS // 2 ZIPPERED POCKETS

**H:** 14.5" x **L:** 13.5" x **W:** 9.5"

This bag offers bulk carrying capacity with a rugged tote design and Veto Pro Pac's classic polypropylene weatherproof bottom, which allows quick and easy carrying/storage of bulk items from the truck to the jobsite or anywhere in between. An optional shoulder strap is sold separately.

#### CT-XL

5 TIERED POCKETS // 2 ZIPPERED POCKETS

**H:** 16.5" x **L:** 17" x **W:** 9.5"

The CT-XL has 40% more cargo storage than the CT-LC; it offers the ultimate bulk storage and carrying capacity for larger tools and accessories such as hammer drills, extension cords, boots, sawzalls, air hoses or even your pet lab. An optional shoulder strap is sold separately.