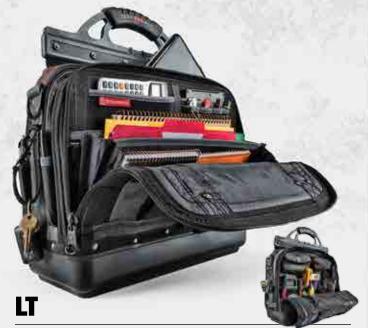

# **TECH-PAC LT**

27 TIERED TOOL POCKETS // 4 STORAGE PLATFORMS

**H:** 19" × **L:** 14" × **W:** 8.5"

The TECH-PAC LT offers a stable, non-tipping platform that features tool storage on the front inside bay, and laptop, tablet and office supplies' storage on the back inside bay. Perfect for service technicians who require tools and technology but need to walk long distances, climb ladders or stairs during their workday.