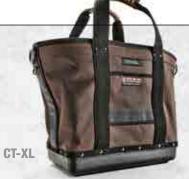

#### CT-XL

5 TIERED POCKETS // 2 ZIPPERED POCKETS

**H:** 16.5" x **L:** 17" x **W:** 9.5"

The CT-XL has 40% more cargo storage than the CT-LC; it offers the ultimate bulk storage and carrying capacity for larger tools and accessories such as hammer drills, extension cords, boots, sawzalls, air hoses or even your pet lab. An optional shoulder strap is sold separately.