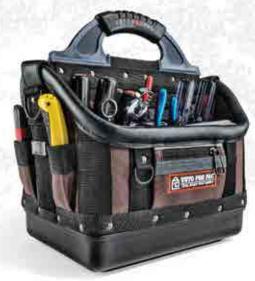

LC

51 TIERED POCKETS // 6 ZIPPERED POCKETS

**H:** 19" × **L:** 13.5" × **W:** 9.5"

This medium-sized tool bag is designed for technicians and tradesmen. It has the versatility to organize, store and protect a variety of hand tools, meters, and more.

XL

61 TIERED POCKETS // 6 ZIPPERED POCKETS

**H:** 20.25" x **L:** 16.5" x **W:** 9.5"

This award-winning tool bag is built for any trade but especially popular with electricians, as it holds more than 100 tools. As with all our bags, it is made with tough 1800 denier body fabric and an over-molded rubber, ergonomic grip.