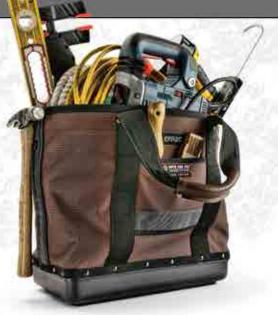

#### 危 // CARGO TOTES

CT-LC

Made to stand up to the rigors of daily use, these totes feature 1800 Denier Body Fabric, leather handle grips and our signature 3mm polypropylene waterproof base. Cargo Totes are ideal for hauling large tools and bulky items, and handy for outdoor activities, everyday home storage and secondary travel bags.

The Veto Pro Pac Cargo Tote
Series offers tradesmen the FIRST
series of professional grade wide
mouth tote bags. These rugged
totes provide versatile storage
and carrying solutions for a wide
variety of jobsite situations: A
catch-all bag for raiding the van;
a carry-all bag for end of day
cleanup; and, a more efficient way
to carry bulky tools back and forth
to the jobsite.

### CT-LC

4 TIERED POCKETS // 2 ZIPPERED POCKETS

**H:** 14.5" x **L:** 13.5" x **W:** 9.5"

This bag offers bulk carrying capacity with a rugged tote design and Veto Pro Pac's classic polypropylene weatherproof bottom, which allows quick and easy carrying/storage of bulk items from the truck to the jobsite or anywhere in between. An optional shoulder strap is sold separately.