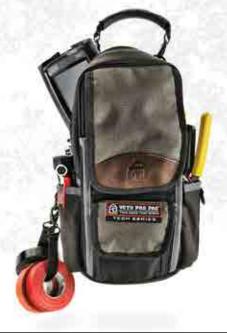

### MB

10 VERTICAL TOOL POCKETS // 2 METER POCKETS

H: 9" x L: 8" x W: 3"

The MB is a compact meter/tool bag. Store your meters and your diagnostic and repair tools, and clip it onto any VETO bag for convenient carrying. The MB also features a detachable rubber handle. An optional shoulder strap is sold separately.

# **MB2**

10 VERTICAL TOOL POCKETS // 2 METER POCKETS

**H:** 13" × **L:** 8" × **W:** 3"

The MB2 is a taller version of our MB bag and accommodates and protects taller meters, analyzers and repair tools. Features rugged construction, multiple pockets, interior cushioning, and a detachable rubber handle. An optional shoulder strap is sold separately.