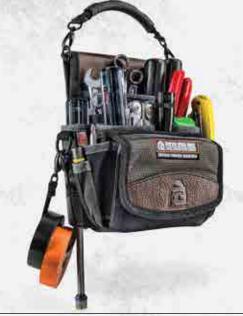

### MB

10 VERTICAL TOOL POCKETS // 2 METER POCKETS

H: 9" x L: 8" x W: 3"

The MB is a compact meter/tool bag. Store your meters and your diagnostic and repair tools, and clip it onto any VETO bag for convenient carrying. The MB also features a detachable rubber handle. An optional shoulder strap is sold separately.

# **MB2**

10 VERTICAL TOOL POCKETS // 2 METER POCKETS

**H:** 13" × **L:** 8" × **W:** 3"

The MB2 is a taller version of our MB bag and accommodates and protects taller meters, analyzers and repair tools. Features rugged construction, multiple pockets, interior cushioning, and a detachable rubber handle. An optional shoulder strap is sold separately.

### TP3

15 VERTICAL TOOL POCKETS // 1 METER POCKET

**H:** 9.5" × **L:** 5.5" × **W:** 4.75"

Featuring 15 pockets in a variety of sizes, this compact service technician's pouch is designed to help get the job done quickly. The TP3 clips onto any VETO tool bag and has a detachable rubber handle. An optional shoulder strap is sold separately.

20 VERTICAL TOOL POCKETS // 1 ELECTRICAL TAPE STRAP H: 9.5" x L: 7" x W: 4.75"

TP4

This is our most versatile service technician's pouch offering 20 pockets and storage space for meters, diagnostic and repair tools. It easily attaches to any Veto bag, and comes with a detachable rubber handle. An optional shoulder strap is sold separately.