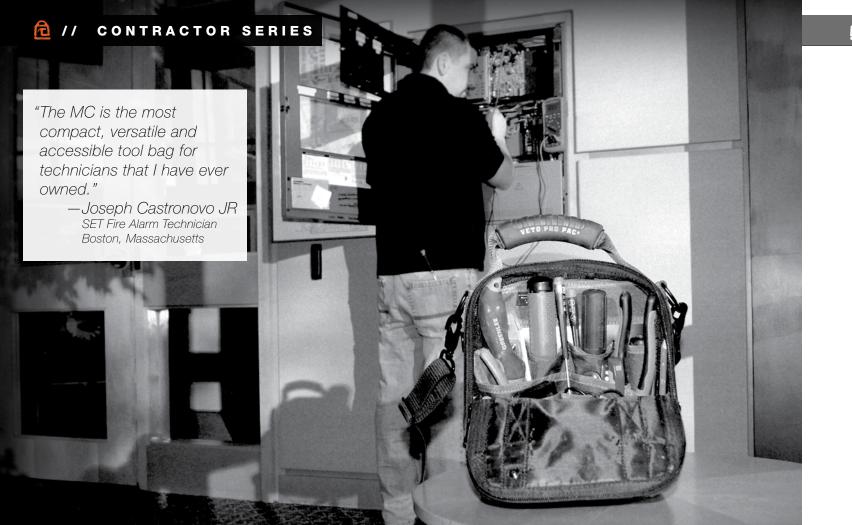

### MC

20 TIERED POCKETS // 2 STORAGE BAYS

H: 12.5" x L: 10" x W: 8"

The MC is an all-purpose tool bag perfect for job specific setups, offering 10" of vertical storage zipped up. With 15 vertical tool pockets on the front inside and 3 large meter and drill pockets on the back inside, the MC allows technicians and contractors the ability to set up multiple job specific bags that can also feed out of our LC, XL and XXL bags. Grab and go!