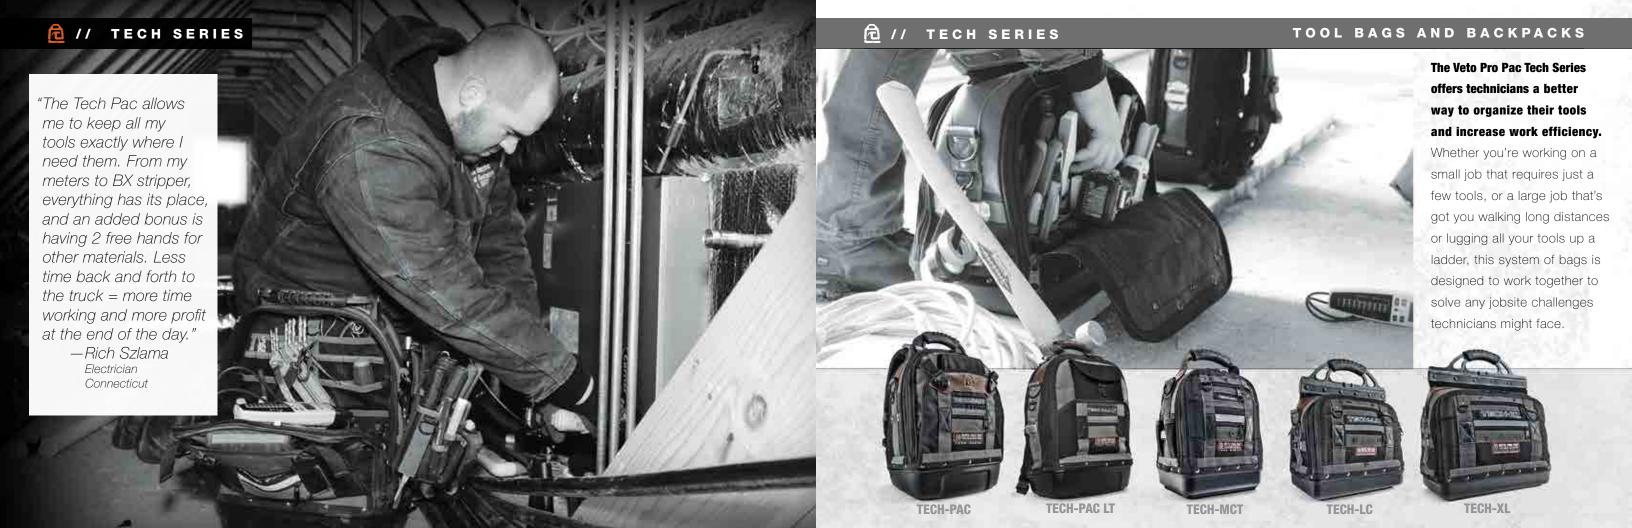

# **TECH-PAC**

/ FRONT

56 TIERED POCKETS // 4 STORAGE PLATFORMS

**H:** 21.5" x **L:** 14.25" x **W:** 9.875"

The only backpack tool bag that stands upright thanks to its load-centered, non-tipping platform. The TECH-PAC offers hands-free mobility for hand tools, meters, accessories and mobile technology such as compact laptops and/or tablets.

# **TECH-PAC LT**

27 TIERED TOOL POCKETS // 4 STORAGE PLATFORMS

**H:** 19" × **L:** 14" × **W:** 8.5"

The TECH-PAC LT offers a stable, non-tipping platform that features tool storage on the front inside bay, and laptop, tablet and office supplies' storage on the back inside bay. Perfect for service technicians who require tools and technology but need to walk long distances, climb ladders or stairs during their workday.

### **TECH-MCT**

44 POCKETS OF VARYING SIZE // 2 STORAGE BAYS

H: 14" x L: 10" x W: 8"

The TECH-MCT is a fully featured, compact tool bag offering 12" of vertical storage space zipped up to accommodate longer shanked tools and meters. With 35 interior pockets and 9 exterior pockets, stainless steel tape clip and electrical tape strap, the TECH-MCT offers maximum tool storage capacity in a compact, durable MC platform.

#### **TECH-LC**

53 TIERED POCKETS // 6 ZIPPERED POCKETS

**H:** 19" x **L:** 13.5" x **W:** 9.5"

This weatherproof, medium-sized service technician's tool bag organizes, stores and protects hand tools, meters, a cordless drill and accessories, making service time quicker and efficient.

### **TECH-XL**

80 TIERED POCKETS // 14 NEOPRENE POCKETS

**H:** 20.75" x **L:** 16.5" x **W:** 9.5"

Built for work and built to last, this is the service technician's version of the award-winning VETO PRO PAC XL tool bag. The TECH-XL features 80 pockets and plenty of space for hand tools, parts boxes, meters, a cordless impact drill and more.