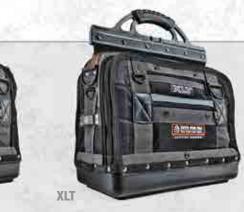

# **TECH-PAC LT**

27 TIERED TOOL POCKETS // 4 STORAGE PLATFORMS

**H:** 19" × **L:** 14" × **W:** 8.5"

The TECH-PAC LT offers a stable, non-tipping platform that features tool storage on the front inside bay, and laptop, tablet and office supplies' storage on the back inside bay. Perfect for service technicians who require tools and technology but need to walk long distances, climb ladders or stairs during their workday.