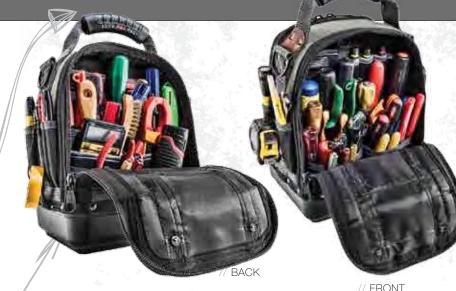

# **TECH-PAC**

/ FRONT

56 TIERED POCKETS // 4 STORAGE PLATFORMS

**H:** 21.5" x **L:** 14.25" x **W:** 9.875"

The only backpack tool bag that stands upright thanks to its load-centered, non-tipping platform. The TECH-PAC offers hands-free mobility for hand tools, meters, accessories and mobile technology such as compact laptops and/or tablets.

# **TECH-PAC LT**

27 TIERED TOOL POCKETS // 4 STORAGE PLATFORMS

**H:** 19" × **L:** 14" × **W:** 8.5"

The TECH-PAC LT offers a stable, non-tipping platform that features tool storage on the front inside bay, and laptop, tablet and office supplies' storage on the back inside bay. Perfect for service technicians who require tools and technology but need to walk long distances, climb ladders or stairs during their workday.