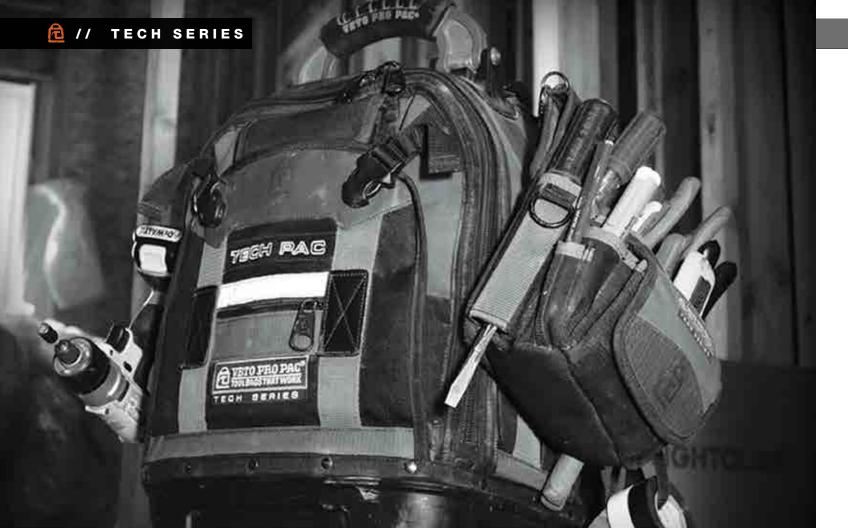

# **TECH-PAC**

/ FRONT

56 TIERED POCKETS // 4 STORAGE PLATFORMS

**H:** 21.5" x **L:** 14.25" x **W:** 9.875"

The only backpack tool bag that stands upright thanks to its load-centered, non-tipping platform. The TECH-PAC offers hands-free mobility for hand tools, meters, accessories and mobile technology such as compact laptops and/or tablets.