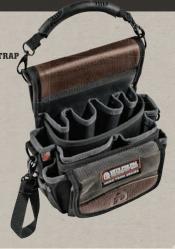

## FEATURES

- -BELT LOOP
- -DETACHABLE RUBBER HANDLE
- -8" ELECTRICAL TAPE STRAI
- -20 INTERIOR AND EXTERIOR POCKETS
- -LEATHER TRIM

## TP4

THE TP4 IS A SERVICE TECHNICIAN TOOL POUCH FEATURING 20 POCKETS WITH AMPLE ROOM FOR METERS, DIAGNOSTIC AND REPAIR TOOLS, INCLUDING MULTIPLE BIT POCKETS. WHEN NOT IN USE CLIP IT ONTO ANY MODEL VETO TOOL BAG'S TAPE CLIP OR D-RINGS. 5 YEAR LIMITED WARRANTY.

DIM: 9.5"H X 6"L X 5"D

**VETO PRO PAC®**