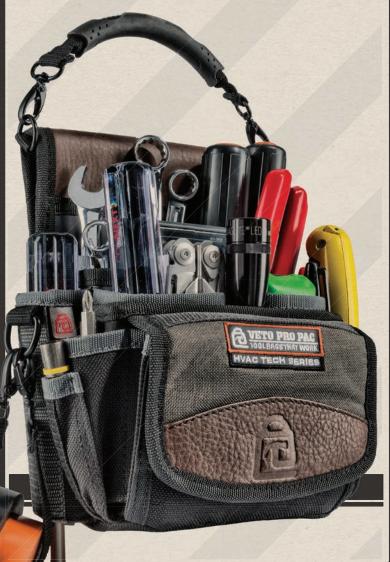

## FEATURES

- -BELT LOOP
- -DETACHABLE RUBBER HANDLE
- -8" ELECTRICAL TAPE STRAI
- -20 INTERIOR AND EXTERIOR POCKETS
- -LEATHER TRIM

## TP4

THE TP4 IS A SERVICE TECHNICIAN TOOL POUCH FEATURING 20 POCKETS WITH AMPLE ROOM FOR METERS, DIAGNOSTIC AND REPAIR TOOLS, INCLUDING MULTIPLE BIT POCKETS. WHEN NOT IN USE CLIP IT ONTO ANY MODEL VETO TOOL BAG'S TAPE CLIP OR D-RINGS. 5 YEAR LIMITED WARRANTY.

DIM: 9.5"H X 6"L X 5"D

**VETO PRO PAC®**