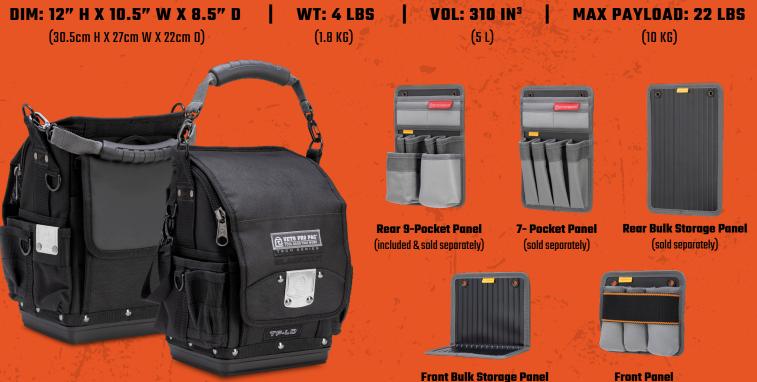

## Compact, Zippered Technician Tool Pouch

- **34 TOTAL EXTERIOR AND INTERIOR POCKETS**
- 2 METAL TAPE CLIP HOLDERS

TOOL BAGS THAT W

- "HANG-UP" HOOK
- TARPAULIN COVERED REAR POCKET FOR ADDED WEATHER & ABRASION PROTECTION
- DETACHABLE OVER-MOLDED ELASTOMERIC GRIP
- YKK<sup>®</sup> ZIPPERS
- WATERPROOF POLYPROPYLENE PLASTIC BASE FOR MOISTURE AND ABRASION PROTECTION
- LAPTOP/TABLET POCKET DIMENSIONS: 8"H X 6"W X 1" D
- **5**-YEAR LIMITED WARRANTY
- V-SWAP™ REMOVABLE TOOL POCKET PANEL SYSTEM
- BLACKOUT COLORWAY

 Bulk Storage Panel
 Front Panel

 (sold separately)
 (included & sold separately)