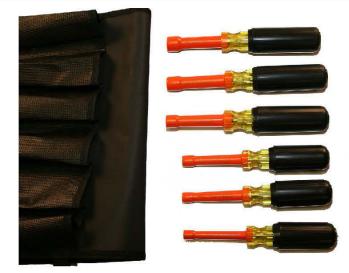

## 6 Piece Nutdriver Roll

TR-6ND

## Tool Roll Includes:

- 3/16" x 3" Nutdriver, Cushion Grip
- 1/4" x 3" Nutdriver, Cushion Grip
- 5/16" x 3" Nutdriver, Cushion Grip
- 3/8" x 3" Nutdriver, Cushion Grip
- 7/16" x 3" Nutdriver, Cushion Grip
- 1/2" x 3" Nutdriver, Cushion Grip