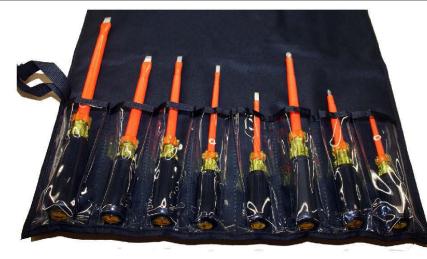

## <u>8 Piece Screwdriver Roll</u>

## TR-8SD

MC4P-CG

MC6P-CG

M6-CG

Y4-CG

Y6-CG

Y8-CG

P1-3-CG

P2-4-CG

## **Tool Roll Includes:**

- 3/16" x 4" Cabinet Tip Screwdriver, Cushion Grip
- 3/16" x 6" Cabinet Tip Screwdriver, Cushion Grip
- 1/4" x 4" Cabinet Tip Screwdriver, Cushion Grip
- 1/4" x 4" Mechanics Tip Screwdriver, Cushion Grip
- 5/16" x 6" Mechanics Tip Screwdriver, Cushion Grip
- 3/8" x 8" Mechanics Tip Screwdriver, Cushion Grip
- #1 x 3" Phillips Tip Screwdriver, Cushion Grip
- #2 x 4" Phillips Tip Screwdriver, Cushion Grip