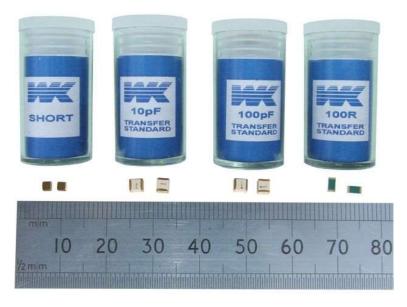

## Transfer Standard Kit (Surface Mount Style): WK Part No 5-654-7011

This kit should be used with fixtures which accept surface mount style components, such as the 1J1012 (2-terminal SMD Fixture) and 1J1014 (4-terminal SMD Fixture).

The kit consists of:

| Component | Used For           | Dimensions (mm) | Quantity |
|-----------|--------------------|-----------------|----------|
| SHORT     | Short Circuit Trim | 2.0 x 2.0 x 1.2 | 2        |
| 100R      | HF Compensation    | 3.2 x 1.6 x 0.6 | 2        |
| 10pF      | HF Compensation    | 2.8 x 2.8 x 2.6 | 2        |
| 100pF     | HF Compensation    | 2.8 x 2.8 x 2.6 | 2        |

<sup>\*</sup>A quantity of 2 of each component is supplied in the kit, although only 1 of each type is required for the trimming and HF Compensation routines. The second component is supplied as a spare, since individual surface mount components can be easily lost.

Open Circuit Trim is performed with no component fitted. Note that the 1J1014 (4-terminal SMD Fixture) is supplied with an additional OPEN component which must be used with the 1J1014.

5-654-7011 Storage Pots and Transfer Standard Components