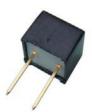

## **Transfer Standard Kit (Conventional Style): WK Part No 5-654-7010**

This kit should be used with fixtures which accept leaded components, such as the 1J1011 Component Fixture. The kit consists of:

Each component is terminated with two square pins and mounted on a PCB into a small box. Box dimensions are 11 x 11 x 9 mm. The pitch between the square pins is 7.6 mm.

Open-circuit trim is performed with no DUT fitted.