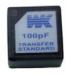

## Transfer Standard Kit (Surface Mount Style): WK Part No 5-654-7011

This kit should be used with fixtures which accept surface mount style components, such as the 1J1012 (2-terminal SMD Fixture) and 1J1014 (4-terminal SMD Fixture).

The kit consists of:

| Component | Used For           | Dimensions (mm) | Quantity |
|-----------|--------------------|-----------------|----------|
| SHORT     | Short Circuit Trim | 2.0 x 2.0 x 1.2 | 2        |
| 100R      | HF Compensation    | 3.2 x 1.6 x 0.6 | 2        |
| 10pF      | HF Compensation    | 2.8 x 2.8 x 2.6 | 2        |
| 100pF     | HF Compensation    | 2.8 x 2.8 x 2.6 | 2        |