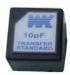

## Transfer Standard Kit (Surface Mount Style): WK Part No 5-654-7011

This kit should be used with fixtures which accept surface mount style components, such as the 1J1012 (2-terminal SMD Fixture) and 1J1014 (4-terminal SMD Fixture).

The kit consists of:

| Component | Used For           | Dimensions (mm) | Quantity |
|-----------|--------------------|-----------------|----------|
| SHORT     | Short Circuit Trim | 2.0 x 2.0 x 1.2 | 2        |
| 100R      | HF Compensation    | 3.2 x 1.6 x 0.6 | 2        |
| 10pF      | HF Compensation    | 2.8 x 2.8 x 2.6 | 2        |
| 100pF     | HF Compensation    | 2.8 x 2.8 x 2.6 | 2        |