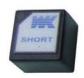

## Transfer Standard Kit (Surface Mount Style): WK Part No 5-654-7011

This kit should be used with fixtures which accept surface mount style components, such as the 1J1012 (2-terminal SMD Fixture) and 1J1014 (4-terminal SMD Fixture).

The kit consists of:

| Component | Used For           | Dimensions (mm) | Quantity |
|-----------|--------------------|-----------------|----------|
| SHORT     | Short Circuit Trim | 2.0 x 2.0 x 1.2 | 2        |
| 100R      | HF Compensation    | 3.2 x 1.6 x 0.6 | 2        |
| 10pF      | HF Compensation    | 2.8 x 2.8 x 2.6 | 2        |
| 100pF     | HF Compensation    | 2.8 x 2.8 x 2.6 | 2        |