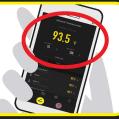

### **MOBILE VIEW**

Use your phone as a second screen.

#### **RECORD**

Quickly save your readings to the ToolSmart<sup>™</sup> app on your phone.

## **DOCUMENT**

Organize your findings by project for easy reporting.

Full user's manual available at http://www.generaltools.com