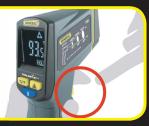

# POWER ON

Install 1 "9V" battery and pull the trigger to turn on.

## **PAIRING**

LONG PRESS the Bluetooth button to start/stop pairing mode. Blinking icon on screen = Ready to connect

# CONNECT

to the INFRARED THERMOMETER through the ToolSmart™ app.

#### **MEASURE**

Safely determine temperature readings from a distance.