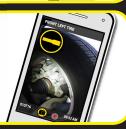

### **VIEW**

Live video in the ToolSmart<sup>™</sup> app.

## **MOBILE VIEW**

Use your phone to view live streaming video.