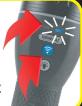

#### **POWER ON & PAIRING**

LONG PRESS the WiFi button to start/stop pairing mode. Blue light = Ready to connect

## CONNECT

to the WiFi hotspot on your phone.

Name: IP Borescope