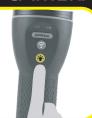

FLASHLIGHT INSPECTION CAMERA **TS07-QUICK START GUIDE** 









# BATTERY

**Remove battery** activation tab. Fully charge battery before first use.





#### **POWER ON & PAIRING**

LONG PRESS the WiFi button to start/stop pairing mode. Blue light = Ready to connect





## CONNECT

to the WiFi hotspot on your phone.

Name: IP Borescope

### **VIEW**

Live video in the ToolSmart<sup>™</sup> app.

### FLASHLIGHT INSPECTION CAMERA

### **ILLUMINATE**

Cycle through
5 light modes
(Hi, Med, Lo, Strobe, S-O-S).



## **MOBILE VIEW**

Use your phone to view live streaming video.



## **RECORD**

Save pictures and videos to the ToolSmart<sup>™</sup> app on your phone.



### **DOCUMENT**

Organize your pictures and videos by project for easy reporting.