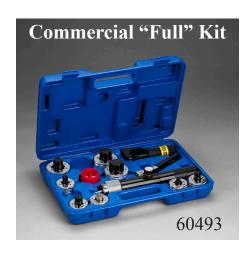

## Hydraulic Expander Kit in Case

| UPC#  | Tubing O.D. Heads                                    | Accessories         |
|-------|------------------------------------------------------|---------------------|
| 60493 | 3/8", 1/2", 5/8", 3/4", 7/8", 1-1/8", 1-3/8", 1-5/8" | Cutter, tube reamer |
| 60497 | 3/8", 1/2", 5/8", 3/4", 7/8", 1-1/8"                 | None                |
| 60494 | None                                                 | Tube reamer         |