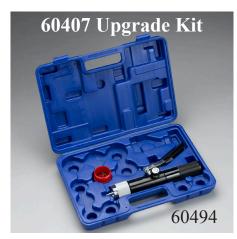

## Hydraulic Expander Kit in Case

| UPC#  | Tubing O.D. Heads                                    | Accessories         |
|-------|------------------------------------------------------|---------------------|
| 60493 | 3/8", 1/2", 5/8", 3/4", 7/8", 1-1/8", 1-3/8", 1-5/8" | Cutter, tube reamer |
| 60497 | 3/8", 1/2", 5/8", 3/4", 7/8", 1-1/8"                 | None                |
| 60494 | None                                                 | Tube reamer         |