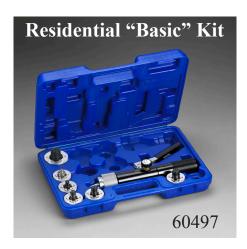

## Hydraulic Expander Kit in Case

| UPC#  | Tubing O.D. Heads                                    | Accessories         |
|-------|------------------------------------------------------|---------------------|
| 60493 | 3/8", 1/2", 5/8", 3/4", 7/8", 1-1/8", 1-3/8", 1-5/8" | Cutter, tube reamer |
| 60497 | 3/8", 1/2", 5/8", 3/4", 7/8", 1-1/8"                 | None                |
| 60494 | None                                                 | Tube reamer         |