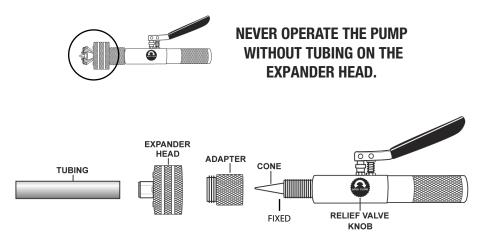

3) Apply lubricant (preferably grease) to the cone before using.

4) Screw the adapter onto the shaft of the pump all the way.

5) Screw the selected expander head onto the adapter.

6) Place the tubing onto the expander head. Make sure that the expander head travels into the tube FREELY. If the tubing is twisted or the tubing wall is too thick, you won't be able to place the tubing on the expander head. Use a smaller head to expand the tubing first, then use a larger expander head to expand to the proper size.

## WARNING!! Do not force or twist the tube while you are placing the tube on the expander head.

7) Tighten the relief valve knob and pump the handle until the tubing is expanded and the pump handle becomes firm. Be careful not to pump the handle too hard as this improper operation can reduce the life of your expander.

8) Loosen the relief valve knob to release the finished tubing. If the tube does not release from the die head because of tube configuration or burrs, unscrew the adapter and die head (together) from the pump body.