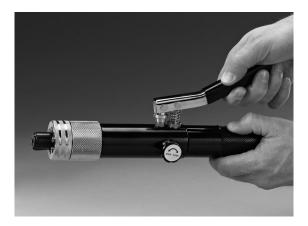

3) Apply lubricant (preferably grease) to the cone before using.

4) Screw the adapter onto the shaft of the pump all the way.

5) Screw the selected expander head onto the adapter.

6) Place the tubing onto the expander head. Make sure that the expander head travels into the tube FREELY. If the tubing is twisted or the tubing wall is too thick, you won't be able to place the tubing on the expander head. Use a smaller head to expand the tubing first, then use a larger expander head to expand to the proper size.

## WARNING!! Do not force or twist the tube while you are placing the tube on the expander head.

7) Tighten the relief valve knob and pump the handle until the tubing is expanded and the pump handle becomes firm. Be careful not to pump the handle too hard as this improper operation can reduce the life of your expander.