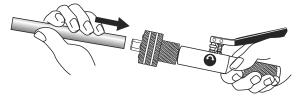

3) Apply lubricant (preferably grease) to the cone before using.

4) Screw the adapter onto the shaft of the pump all the way.

5) Screw the selected expander head onto the adapter.

6) Place the tubing onto the expander head. Make sure that the expander head travels into the tube FREELY. If the tubing is twisted or the tubing wall is too thick, you won't be able to place the tubing on the expander head. Use a smaller head to expand the tubing first, then use a larger expander head to expand to the proper size.

8) Loosen the relief valve knob to release the finished tubing. If the tube does not release from the die head because of tube configuration or burrs, unscrew the adapter and die head (together) from the pump body.