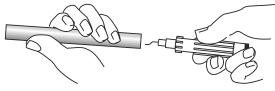

## NOTE: Always wear safety goggles and gloves

1) Use soft copper tube or heat (anneal) the section of hard copper tubing to be expanded.

2) De-burr the inner walls of the tubing completely and make sure the tube will fit easily over the expander head. **DO NOT FORCE THE TUBE OVER THE EXPANDER HEAD!** 

3) Apply lubricant (preferably grease) to the cone before using.

4) Screw the adapter onto the shaft of the pump all the way.

5) Screw the selected expander head onto the adapter.

6) Place the tubing onto the expander head. Make sure that the expander head travels into the tube FREELY. If the tubing is twisted or the tubing wall is too thick, you won't be able to place the tubing on the expander head. Use a smaller head to expand the tubing first, then use a larger expander head to expand to the proper size.