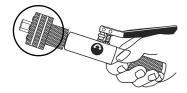

3) Apply lubricant (preferably grease) to the cone before using.

4) Screw the adapter onto the shaft of the pump all the way.

5) Screw the selected expander head onto the adapter.

6) Place the tubing onto the expander head. Make sure that the expander head travels into the tube FREELY. If the tubing is twisted or the tubing wall is too thick, you won't be able to place the tubing on the expander head. Use a smaller head to expand the tubing first, then use a larger expander head to expand to the proper size.

## WARNING!! Do not force or twist the tube while you are placing the tube on the expander head.

7) Tighten the relief valve knob and pump the handle until the tubing is expanded and the pump handle becomes firm. Be careful not to pump the handle too hard as this improper operation can reduce the life of your expander.

8) Loosen the relief valve knob to release the finished tubing. If the tube does not release from the die head because of tube configuration or burrs, unscrew the adapter and die head (together) from the pump body.