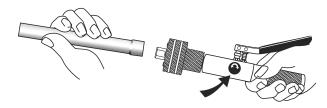

3) Apply lubricant (preferably grease) to the cone before using.

4) Screw the adapter onto the shaft of the pump all the way.

5) Screw the selected expander head onto the adapter.

6) Place the tubing onto the expander head. Make sure that the expander head travels into the tube FREELY. If the tubing is twisted or the tubing wall is too thick, you won't be able to place the tubing on the expander head. Use a smaller head to expand the tubing first, then use a larger expander head to expand to the proper size.