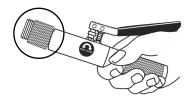

3) Apply lubricant (preferably grease) to the cone before using.

4) Screw the adapter onto the shaft of the pump all the way.

5) Screw the selected expander head onto the adapter.

6) Place the tubing onto the expander head. Make sure that the expander head travels into the tube FREELY. If the tubing is twisted or the tubing wall is too thick, you won't be able to place the tubing on the expander head. Use a smaller head to expand the tubing first, then use a larger expander head to expand to the proper size.

## WARNING!! Do not force or twist the tube while you are placing the tube on the expander head.

7) Tighten the relief valve knob and pump the handle until the tubing is expanded and the pump handle becomes firm. Be careful not to pump the handle too hard as this improper operation can reduce the life of your expander.

8) Loosen the relief valve knob to release the finished tubing. If the tube does not release from the die head because of tube configuration or burrs, unscrew the adapter and die head (together) from the pump body.