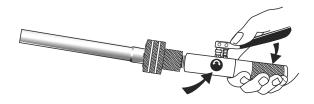

## WARNING!! Do not force or twist the tube while you are placing the tube on the expander head.

7) Tighten the relief valve knob and pump the handle until the tubing is expanded and the pump handle becomes firm. Be careful not to pump the handle too hard as this improper operation can reduce the life of your expander.

8) Loosen the relief valve knob to release the finished tubing. If the tube does not release from the die head because of tube configuration or burrs, unscrew the adapter and die head (together) from the pump body.