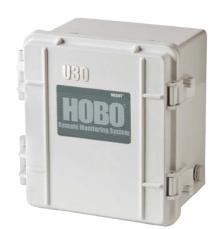

## **HOBO® U30 Weather Station**

## **Key Advantages:**

- Web-based and stand-alone options available
- · Plug-and-play Smart Sensors enable rapid deployment
- Double weatherproof, tamperproof enclosure designed for use in harsh environments
- · Alarm capabilities via text, email
- · Optional analog inputs with configurable sensor power
- · Options for battery, solar, or AC power with battery backup