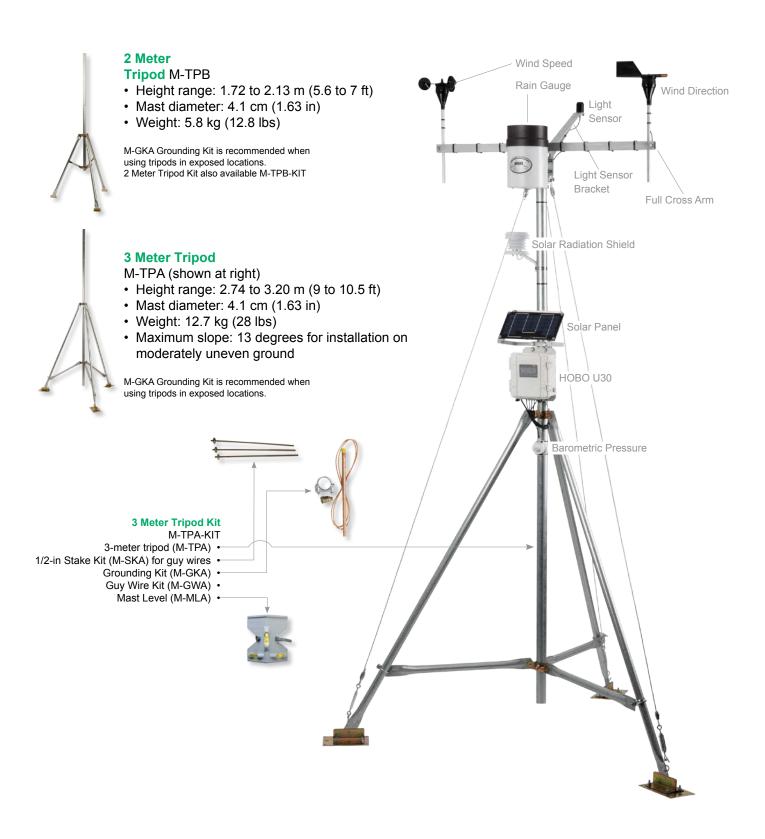

## **Key Advantages:**

- Web-based and stand-alone options available
- · Plug-and-play Smart Sensors enable rapid deployment
- Double weatherproof, tamperproof enclosure designed for use in harsh environments
- · Alarm capabilities via text, email
- · Optional analog inputs with configurable sensor power
- · Options for battery, solar, or AC power with battery backup

**Supported Measurements:** Temperature, Relative Humidity, Dew Point, Solar Radiation, PAR, Rainfall, Wind Speed, Wind Direction, Soil Moisture, Barometric Pressure, Leaf Wetness, 4-20mA, Voltage Input, Pulse Input