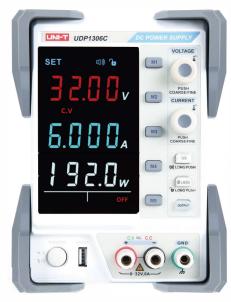

## **UDP1306C**

## INDUSTRIAL LINEAR DC POWER SUPPLY

NEW C E ROHS

The UDP1306C DC power supply has two groups of independent outputs: the adjustable output of 32V/6A, which has the constant voltage (CV) and constant current (CC) modes, and the fixed output of 5V/2A with protection features of short circuit and overvoltage.

- 4-digit high precision display
- OVP OCP OTP protection
- Output setting viewable
- Remote control (output ON/OFF)
- Shutdown memory/keypad lock
- Intelligent cooling fan
- USB charging interface
- RS232 program-controlled communication
- USB device communication
- 5 sets of data storage