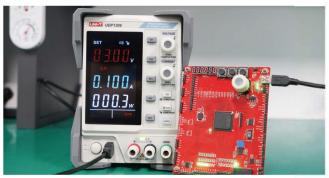

## INDUSTRIAL LINEAR DC POWER SUPPLY

NEW C E ROHS

The UDP1306C DC power supply has two groups of independent outputs: the adjustable output of 32V/6A, which has the constant voltage (CV) and constant current (CC) modes, and the fixed output of 5V/2A with protection features of short circuit and overvoltage.