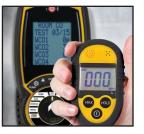

# Carbon Monoxide Logger

# Use as a Stand-Alone Detector or Connect to a CO Analyzer

## **Functions**

- Monitor CO in ambient air
- Combine ambient & appliance tests w/ KANE LINK™ enabled analyzer
- Log CO every minute for up to 2 weeks
- See results on KANE LIVE™ app

### **Features**

- Measures to 999ppm CO
- Long life CO sensor with 5 year expected life
- Captures maximum value
- · Preset alarm
- Vibrating alarm
- Visual color LED
- Audible alert
- Data hold
- Low battery indication
- 1-Year limited warranty