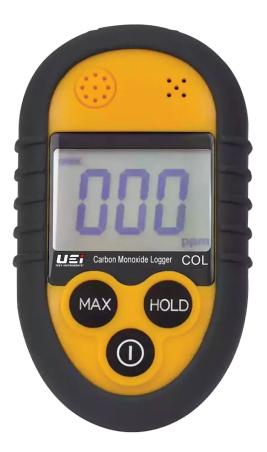

# Carbon Monoxide Logger

## **Functions**

- Monitor CO in ambient air
- Combine ambient & appliance tests w/ KANE LINK™ enabled analyzer
- Log CO every minute for up to 2 weeks
- See results on KANE LIVE™ app

### **Features**

- Measures to 999ppm CO
- Long life CO sensor with 5 year expected life
- Captures maximum value
- · Preset alarm
- Vibrating alarm
- Visual color LED
- Audible alert
- Data hold
- Low battery indication
- 1-Year limited warranty