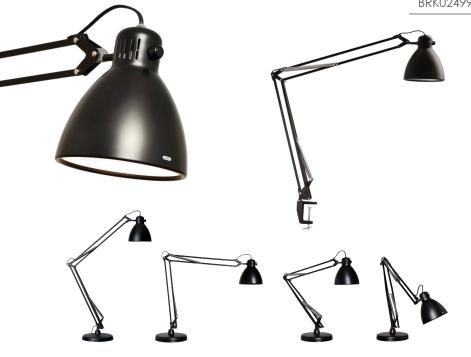

Color: black, silver grey, or white

| Light Source      | 8W LED (8.4W total energy consumed)<br>350 lumens<br>Color Rendering Index (CRI): 90<br>Color temperature: 3000K<br>Dimmable / 9/4 auto shut-off<br>120v plug in power supply |
|-------------------|-------------------------------------------------------------------------------------------------------------------------------------------------------------------------------|
| Body Material     | Steel arm and aluminum shade<br>Color: black, silver grey, or white<br>Custom colors available                                                                                |
| Mounting          | Edge clamp; optional table/desk base                                                                                                                                          |
| Optics            | Symmetrical light distribution<br>Inner shade painted white for<br>maximum efficiency<br>Opalic diffuser for a softer light and to                                            |
| Arm<br>Technology | 39.4" parallel, spring-balanced,<br>three-pivot arm<br>Up-and-down and rotational head<br>movement                                                                            |
| Part #            | Description                                                                                                                                                                   |
| L-1025906         | L-1 LED with edge clamp, black                                                                                                                                                |
| L-1025907         | L-1 LED with edge clamp, silver grey                                                                                                                                          |
| L-1025906         | L-1 LED with edge clamp, white                                                                                                                                                |
| BRK024995         | Table/desk base for L-1 LED, black                                                                                                                                            |
| BRK024996         | Table/desk base for L-1 LED, silver grey                                                                                                                                      |
| BRK024994         | Table/desk base for L-1 LED, white                                                                                                                                            |