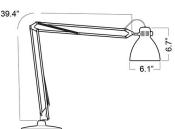

Color: black, silver grey, or white

| Light Source      | 8W LED (8.4W total energy consumed)<br>350 lumens<br>Color Rendering Index (CRI): 90<br>Color temperature: 3000K<br>Dimmable / 9/4 auto shut-off<br>120v plug in power supply |
|-------------------|-------------------------------------------------------------------------------------------------------------------------------------------------------------------------------|
| Body Material     | Steel arm and aluminum shade<br>Color: black, silver grey, or white<br>Custom colors available                                                                                |
| Mounting          | Edge clamp; optional table/desk base                                                                                                                                          |
| Optics            | Symmetrical light distribution<br>Inner shade painted white for<br>maximum efficiency<br>Opalic diffuser for a softer light and to                                            |
| Arm<br>Technology | 39.4" parallel, spring-balanced,<br>three-pivot arm<br>Up-and-down and rotational head<br>movement                                                                            |
| Part #            | Description                                                                                                                                                                   |
| L-1025906         | L-1 LED with edge clamp, black                                                                                                                                                |
| L-1025907         | L-1 LED with edge clamp, silver grey                                                                                                                                          |
| L-1025906         | L-1 LED with edge clamp, white                                                                                                                                                |
| BRK024995         | Table/desk base for L-1 LED, black                                                                                                                                            |
| BRK024996         | Table/desk base for L-1 LED, silver grey                                                                                                                                      |
| BRK024994         | Table/desk base for L-1 LED, white                                                                                                                                            |