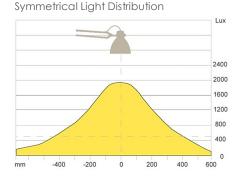

Color: black, silver grey, or white

| Light Source      | 8W LED (8.4W total energy consumed)<br>350 lumens<br>Color Rendering Index (CRI): 90<br>Color temperature: 3000K<br>Dimmable / 9/4 auto shut-off<br>120v plug in power supply |
|-------------------|-------------------------------------------------------------------------------------------------------------------------------------------------------------------------------|
| Body Material     | Steel arm and aluminum shade<br>Color: black, silver grey, or white<br>Custom colors available                                                                                |
| Mounting          | Edge clamp; optional table/desk base                                                                                                                                          |
| Optics            | Symmetrical light distribution<br>Inner shade painted white for<br>maximum efficiency<br>Opalic diffuser for a softer light and to                                            |
| Arm<br>Technology | 39.4" parallel, spring-balanced,<br>three-pivot arm<br>Up-and-down and rotational head<br>movement                                                                            |
| Part #            | Description                                                                                                                                                                   |
| L-1025906         | L-1 LED with edge clamp, black                                                                                                                                                |
| L-1025907         | L-1 LED with edge clamp, silver grey                                                                                                                                          |
| L-1025906         | L-1 LED with edge clamp, white                                                                                                                                                |
| BRK024995         | Table/desk base for L-1 LED, black                                                                                                                                            |
| BRK024996         | Table/desk base for L-1 LED, silver grey                                                                                                                                      |
| BRK024994         | Table/desk base for L-1 LED, white                                                                                                                                            |