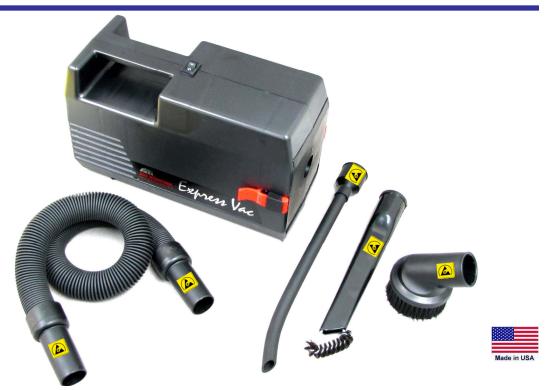

## SAFE & POWERFUL

**PORTABLE.** Weighing just 4 pounds, the Atrix Express Plus is one of the lightest portable vacuums available.

**CONVENIENT.** The Express Vacuum is easy to operate. The replacement cartridge filters install with a snap and without mess. And, an inexpensive two-stage bag/shell filter option is available.

**POWERFUL.** Atrix has built in a new, powerful motor making the Express Plus as powerful as most of the larger service vacuums.

SAFE. The Express Vacuum comes with an ESD safe hose, ESD safe round dust brush, ESD safe gooseneck, ESD safe crevice tool and power cord. The complete system is grounded from the tip of the hose through the end of the power cord.