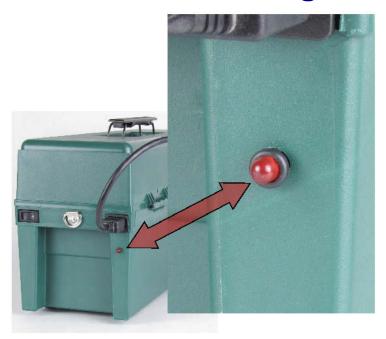

## **Filter Full Indicator**

Changing your filter on a timely basis provides benefits:

- Increased filter efficiency of vacuum system.
- Minimize filter changes and reduce filter costs.
- Improve the lifespan of the vacuum cleaner.
- Mandatory to comply with British Standard No. 8520.