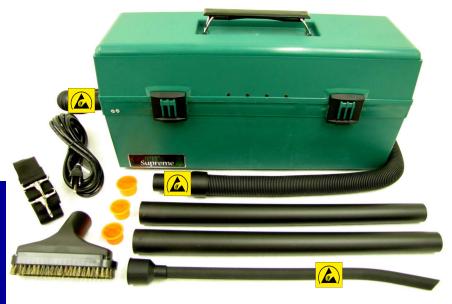

## **NEW Safety & Efficiency Feature For Atrix Omega Series Vacuums**

The Green Supreme HEPA vacuum comes complete with all accessories shown.

It also features over-heat protection.

**Filtration** - A self-contained HEPA filter cartridge for lead dust, mold spores, etc., reduces

**Green Supreme HEPA Vacuum** with filter full indicator.

110 volt: Part# VACGFIL
220 volt: Part# VACGFIL2

The ULTRA FINE Vacuum Cleaner Company ... Since 1981.

99 Washington Street Melrose, MA 02176 Phone 781-665-1400 Toll Free 1-800-517-8431