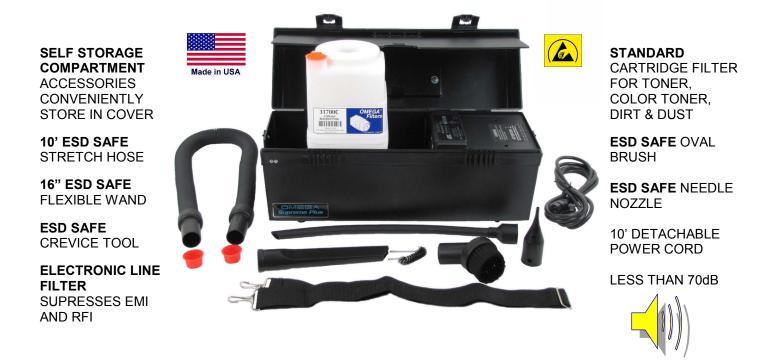

## **Omega Supreme Electronic Vacuum**

THE OMEGA SUPREME PLUS IS THE QUIETEST, MOST POWERFUL SERVICE VACUUM AVAILABLE. THE **NEW 1000 HOUR** MOTOR HAS TWICE THE LIFE OF STANDARD SERVICE VACUUMS.

ALL ATRIX FILTERS AND ACCESSORIES ARE COMPATIBLE WITH 3M/DESCO/SCS SERIES VACUUMS.

15% MORE POWERFUL THAN 3M/DESCO/SCS SERIES VACUUMS.

SIGNIFICANTLY QUIETER THAN 3M/DESCO/SCS SERIES VACUUMS.

IT COMES COMPLETE WITH ALL ACCESSORIES DISPLAYED ABOVE.

| Vacuum Models                                                        | Part Number     | SPECIFICATIONS:                             |
|----------------------------------------------------------------------|-----------------|---------------------------------------------|
| Omega Supreme Electronic 120 volt                                    | VACOSE110       |                                             |
| Omega Supreme Electronic 230 volt                                    | VACOSE220       | 120 Volt Motor: 5.4 Amps, 628 Watts, 99 CFM |
|                                                                      |                 | 230 Volt Motor: 2.0 Amps, 459 Watts, 86 CFM |
| <u>Replacement Parts (100% compatible with 3M)</u>                   |                 |                                             |
| Toner Filter Cartridge, Black & Color                                | 31700C          | Dimensions: Length: 19.25"                  |
| HEPA Filter Cartridge                                                | OF612HE         | Width: 7.4"                                 |
| ULPA Filter Cartridge                                                | OF712UL         | Height: 9.3"                                |
| 🛆 Vacuum Hose, 10 feet                                               | 31671           | Weight: 11 LBS.                             |
| Crevice Tool                                                         | 31654           |                                             |
| Crevice Tool Brush                                                   | 31652           | Certifications:                             |
| 16" Flexible Wand                                                    | 31657           |                                             |
| 🙆 Needle Nozzle                                                      | 32650           |                                             |
| 🙆 Oval Brush                                                         | 31653           |                                             |
| Hose Plug                                                            | AVPA005         |                                             |
| Shoulder Strap                                                       | AVPA016         | Warranty: 3 Year Limited                    |
| ATRIX INTERNATIONAL The ULTRA FINE Vacuum Cleaner Company Since 1981 |                 |                                             |
|                                                                      | IE ULIKA FINE I | acuum Cleaner Company Since 1981            |
|                                                                      |                 |                                             |