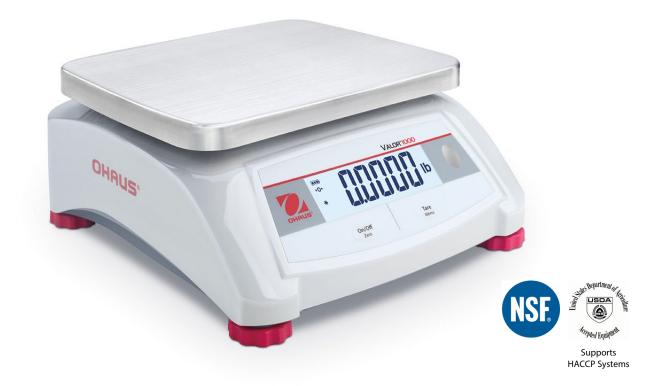

### **Reliable Food-Safe Scale for Dry Environments**

With a food-safe design that is NSF-certified and supports a HACCP system, the Valor 1000 Series is a reliable choice for general food weighing. Easy-to-operate Valor 1000 scales feature two-button operation, a large backlit LCD display and up to 1,500-hour battery life.

### **Unique Features:**

- NSF certified, USDA-AMS accepted design supports HACCP systems, making Valor 1000 perfect for food preparation tasks. Stainless steel pans and plastic in-use covers available for extra protection.
- Save money on batteries. Energy-efficient design operates for up to 1,500 hours.
- Intuitive two-button operation allows for quick weight checking to simplify repetitive operations and increase operator efficiency.