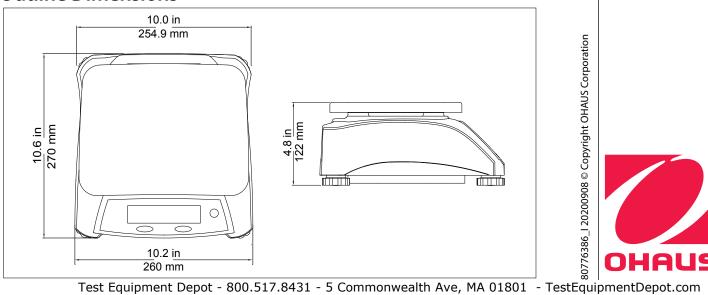

### **Outline Dimensions**

Test Equipment Depot - 800.517.8431 - 5 Commonwealth Ave, MA 01801

# **VALOR®IOOO - VI2P** Compact Bench Scales

| Model                                            | V12P3                                                                                       | V12P6                                                                                       | V12P15                                                                                      | V12P30                                                                                     |
|--------------------------------------------------|---------------------------------------------------------------------------------------------|---------------------------------------------------------------------------------------------|---------------------------------------------------------------------------------------------|--------------------------------------------------------------------------------------------|
| Capacity × Readability<br>(Max x d non-approved) | 6 lb x 0.001 lb<br>3 kg x 0.0005 kg<br>3,000 g x 0.5 g<br>96 oz x 0.02 oz<br>6 lb x 0.02 oz | 15 lb x 0.002 lb<br>6 kg x 0.001 kg<br>6,000 g x 1 g<br>240 oz x 0.05 oz<br>15 lb x 0.05 oz | 30 lb x 0.005 lb<br>15 kg x 0.002 kg<br>15,000 g x 2 g<br>480 oz x 0.1 oz<br>30 lb x 0.1 oz | 60 lb x 0.01 lb<br>30 kg x 0.005 kg<br>30,000 g x 5 g<br>960 oz x 0.2 oz<br>60 lb x 0.2 oz |
| Maximum Display Resolution (gram)                | 1:6,                                                                                        | .000                                                                                        | 1:7,500 1:6,000                                                                             |                                                                                            |
| Maximum Display Resolution (pound)               | 1:6,000                                                                                     | 1:7,500                                                                                     | 1:6,0                                                                                       | 00                                                                                         |
| Weighing Units                                   | g, kg, lb, oz, lb:oz                                                                        |                                                                                             |                                                                                             |                                                                                            |
| Application Mode                                 | Weighing                                                                                    |                                                                                             |                                                                                             |                                                                                            |
| Tare Range                                       | To capacity by subtraction                                                                  |                                                                                             |                                                                                             |                                                                                            |
| Stabilization Time                               | ≤ 2 seconds                                                                                 |                                                                                             |                                                                                             |                                                                                            |
| Power Requirements                               | AC adapter (included)                                                                       |                                                                                             |                                                                                             |                                                                                            |
| Calibration                                      | Digital with external weight                                                                |                                                                                             |                                                                                             |                                                                                            |
| Typical Battery Life                             | 1500 hours (with backlight turned off)                                                      |                                                                                             |                                                                                             |                                                                                            |
| Construction                                     | ABS plastic housing, stainless steel pan, in-use cover                                      |                                                                                             |                                                                                             |                                                                                            |
| Safe Overload                                    | 150% of capacity                                                                            |                                                                                             |                                                                                             |                                                                                            |
| Specified Temperature Range                      | 32 to 104 °F / 0 to 40 °C                                                                   |                                                                                             |                                                                                             |                                                                                            |
| Display Type                                     | Single display - LCD with white backlight                                                   |                                                                                             |                                                                                             |                                                                                            |
| Display Size                                     | 1.0 in / 25.4 mm                                                                            |                                                                                             |                                                                                             |                                                                                            |
| Pan Size                                         | 9.65 x 7.48 in / 245 x 190 mm                                                               |                                                                                             |                                                                                             |                                                                                            |
| Scale Dimensions (W x D x H)                     | 10.2 x 10.6 x 4.8 in / 260 x 270 x 122 mm                                                   |                                                                                             |                                                                                             |                                                                                            |
| Shipping Dimensions (W x D x H)                  | 12.6 x 12.6 x 6.9 in / 319 x 319 x 175 mm                                                   |                                                                                             |                                                                                             |                                                                                            |
| Net Weight                                       | 5.5 lb / 2.5 kg                                                                             |                                                                                             |                                                                                             |                                                                                            |
| Shipping Weight                                  | 6.8 lb / 3.1 kg                                                                             |                                                                                             |                                                                                             |                                                                                            |