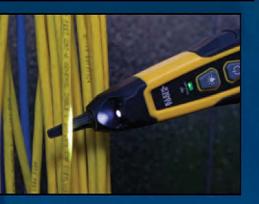

Probe-PRO (VDV500-123)

VDV500-123

• **Responsive probe** with durable non-metallic, replaceable conductive tip (VDV999-068) 3

VDV770-500

- Traces non-active wiring when used with Toner-PRO Tone Generator
- Work light on probe tip for use in dark spaces
- Features headphone jack (3.5 mm) for noisy environments (headphones not included)
- Terminal block on probe to confirm the toned pair has been located