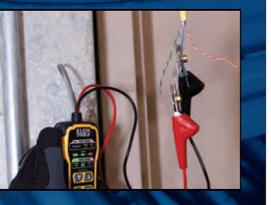

#### Probe-PRO (VDV500-123)

Toner-PRO (VDV500-063)

Probe-PRO (VDV500-123)

VDV500-123

• **Responsive probe** with durable non-metallic, replaceable conductive tip (VDV999-068) 3

VDV770-500

- Traces non-active wiring when used with Toner-PRO Tone Generator
- Work light on probe tip for use in dark spaces
- Features headphone jack (3.5 mm) for noisy environments (headphones not included)
- Terminal block on probe to confirm the toned pair has been located

### 

or wire pairs

VDV500-063

Toner-PRO (VDV500-063) • Premium tone generator with

5 distinct tone cadences

 Rugged Angled Bed of Nails (ABN) clips securely attach to wires

 Tests for continuity and polarity with response displayed on clearly