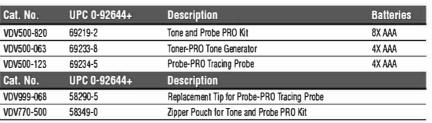

#### Tone and Probe PRO Kit

This kit includes a professional grade tone generator and tracing probe for non-active networks.

Includes a custom, padded, divided, zipper pouch for convenient storage (VDV770-500).

Probe-PRO (VDV500-123)

VDV500-123

• **Responsive probe** with durable non-metallic, replaceable conductive tip (VDV999-068) 3

VDV770-500

- Traces non-active wiring when used with Toner-PRO Tone Generator
- Work light on probe tip for use in dark spaces
- Features headphone jack (3.5 mm) for noisy environments (headphones not included)
- Terminal block on probe to confirm the toned pair has been located

### 

or wire pairs

VDV500-063

Toner-PRO (VDV500-063) • Premium tone generator with

5 distinct tone cadences

 Rugged Angled Bed of Nails (ABN) clips securely attach to wires

 Tests for continuity and polarity with response displayed on clearly

labeled, easy-to-read LEDs

• RJ11 plug easily connects to

telephone or RJ45 data jacks

to tone individual conductors

© 2019 Klein Toois, Inc. Lincoinshire, IL 60069 82870 Rev. 07/19 A

CE