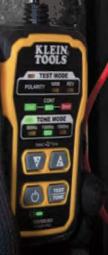

### 

or wire pairs

VDV500-063

Toner-PRO (VDV500-063) • Premium tone generator with

5 distinct tone cadences

 Rugged Angled Bed of Nails (ABN) clips securely attach to wires

 Tests for continuity and polarity with response displayed on clearly

labeled, easy-to-read LEDs

• RJ11 plug easily connects to

telephone or RJ45 data jacks

to tone individual conductors

© 2019 Klein Toois, Inc. Lincoinshire, IL 60069 82870 Rev. 07/19 A

CE