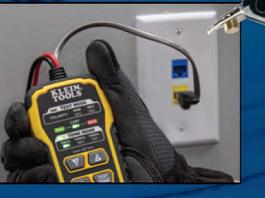

### 

or wire pairs

VDV500-063

Toner-PRO (VDV500-063) • Premium tone generator with

5 distinct tone cadences

 Rugged Angled Bed of Nails (ABN) clips securely attach to wires

 Tests for continuity and polarity with response displayed on clearly

labeled, easy-to-read LEDs

• RJ11 plug easily connects to

telephone or RJ45 data jacks

to tone individual conductors

© 2019 Klein Toois, Inc. Lincoinshire, IL 60069 82870 Rev. 07/19 A

CE