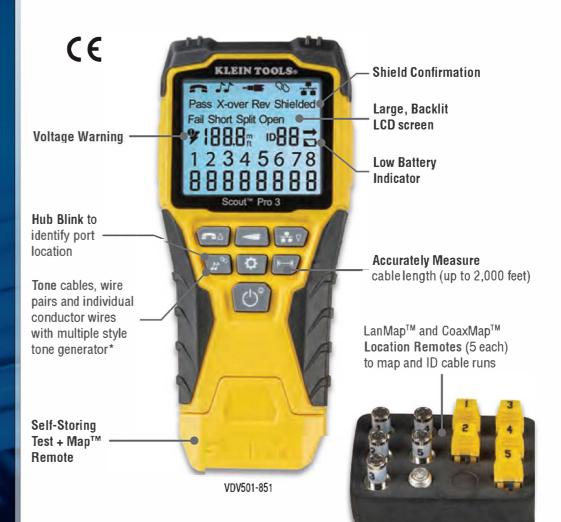

## FEATURES

| Scout <sup>®</sup> Pro 3 Tester                  | VDV501-851                                  |  |  |
|--------------------------------------------------|---------------------------------------------|--|--|
| Backlit LCD                                      |                                             |  |  |
| Measures Cable Length                            | <b>  ← → →  </b><br>2000 ft. (610 m)        |  |  |
| Tests RJ45 8-wire Cables                         |                                             |  |  |
| Tests RJ11 4-wire Cables /<br>RJ12 6-wire Cables | ~                                           |  |  |
| Tests F-connector Terminated<br>Coaxial Cables   |                                             |  |  |
| Tests TIA-568A/B & Crossover                     | Pass                                        |  |  |
| Wiremap Display on LCD                           | 1234<br>1234<br>1234                        |  |  |
| Detectic open fault                              | ××*                                         |  |  |
| Detects short fault                              | $\times$                                    |  |  |
| Detects miswires                                 | 1 1 2                                       |  |  |
| Detects split-pairs                              | <u>~~</u>                                   |  |  |
| Cable Identitication                             | ID                                          |  |  |
| Self-Storing Test + Map™ Remote                  | G                                           |  |  |
| Compatible with<br>Test + Map™ Remotes           |                                             |  |  |
| Multiple-Style Tone Generator                    | 22                                          |  |  |
| Huh Rlink                                        |                                             |  |  |
| Auto Power-Off                                   | APO                                         |  |  |
| Low Battery Indicator                            |                                             |  |  |
| Vollage Warning                                  | Â                                           |  |  |
| Shield Detection                                 |                                             |  |  |
| Battery Type (included)                          | 9V alkaline<br>Alcalina 9 V<br>9 V alcaline |  |  |

## SCOUT® PRO 3 TESTER STARTER KIT

Versatile voice/data/video cable tester locates and tests coax, data and telephone cables. Identify multiple cable runs with included location mapping remotes. This kit verifies accurate cable installation each time.

- Test voice (RJ11/12), data (RJ45) and video (coax F-connector) cables with clearly defined results
- Auto Power-Off to conserve battery life (9V included)
- Kit includes:
  - Scout® Pro 3 Tester
  - 1 Self-Storing Test + Map<sup>™</sup> remote
  - 5 LanMap™ RJ45 locator remotes
  - 5 CoaxMap™ F-connector locator remotes
  - 1 coax F-adaptor
  - 9V battery