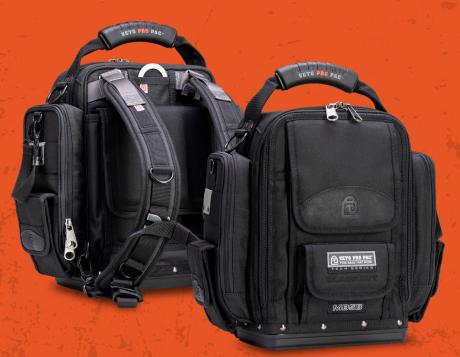

## MB5B BLACKOUT

Extra Large, Reconfigurable Front Accessed Zippered Meter Bag

- 21 EXTERIOR TOOL POCKETS
- REAR PADDED TABLET COMPUTER POCKET
- ALL- BLACK DETACHABLE/OPTIONAL BACKPACK STRAPS
- 2 PADDED SIDE-MOUNTED METER OR TOOL POCKETS WITH REPOSITIONABLE INTERIOR POCKETS
- V-SWAP™ REMOVABLE COMPONENT SYSTEM CHOOSE FROM SEVERAL INCLUDED OR OPTIONAL PANELS
- REMOVABLE STORAGE BOX & ADJUSTABLE HEIGHT SHELF FOR ACCOMMODATING A MULTIFUNCTION TESTER
- "HANG-UP" HOOK ACCESSIBLE WHILE OPEN AND CLOSED
- OVER-MOLDED RUBBER GRIP
- 8" ELECTRICAL TAPE STRAP
- POLYPROPYLENE PLASTIC BASE FOR MOISTURE AND ABRASION PROTECTION
- **5 YEAR WARRANTY**

DIM: 15" H X 15" W X 8" D

WT: 9 LBS

**VOL: 840 IN<sup>3</sup>** 

**MAX PAYLOAD: 45 LBS** 

(20 KG)

(4 KG)

(13.8 L)

Front Panel (Included)