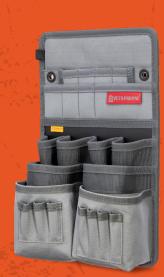

gurable Front Accessed Zippered Meter Bag

- 21 EXTERIOR TOOL POCKETS
- REAR PADDED TABLET COMPUTER POCKET
- ALL- BLACK DETACHABLE/OPTIONAL BACKPACK STRAPS
- 2 PADDED SIDE-MOUNTED METER OR TOOL POCKETS WITH REPOSITIONABLE INTERIOR POCKETS
- V-SWAP™ REMOVABLE COMPONENT SYSTEM CHOOSE FROM SEVERAL INCLUDED OR OPTIONAL PANELS
- REMOVABLE STORAGE BOX & ADJUSTABLE HEIGHT SHELF FOR ACCOMMODATING A MULTIFUNCTION TESTER
- "HANG-UP" HOOK ACCESSIBLE WHILE OPEN AND CLOSED
- OVER-MOLDED RUBBER GRIP
- 8" ELECTRICAL TAPE STRAP
- POLYPROPYLENE PLASTIC BASE FOR MOISTURE AND ABRASION PROTECTION
- **5 YEAR WARRANTY**



DIM: 15" H X 15" W X 8" D

WT: 9 LBS

**VOL: 840 IN<sup>3</sup>** 

**MAX PAYLOAD: 45 LBS** 

(20 KG)



(4 KG)

(13.8 L)





Front Panel (Included)



Large Side
Pocket Inserts
(Included)



Rear Tool Panel (Included)