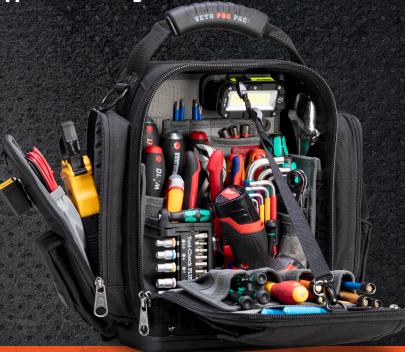

## MB5B BLACKOUT

Extra Large, Reconfigurable Front Accessed Zippered Meter Bag

- 21 EXTERIOR TOOL POCKETS
- REAR PADDED TABLET COMPUTER POCKET
- ALL- BLACK DETACHABLE/OPTIONAL BACKPACK STRAPS
- 2 PADDED SIDE-MOUNTED METER OR TOOL POCKETS WITH REPOSITIONABLE INTERIOR POCKETS
- V-SWAP™ REMOVABLE COMPONENT SYSTEM CHOOSE FROM SEVERAL INCLUDED OR OPTIONAL PANELS
- REMOVABLE STORAGE BOX & ADJUSTABLE HEIGHT SHELF FOR ACCOMMODATING A MULTIFUNCTION TESTER
- "HANG-UP" HOOK ACCESSIBLE WHILE OPEN AND CLOSED
- OVER-MOLDED RUBBER GRIP
- 8" ELECTRICAL TAPE STRAP
- POLYPROPYLENE PLASTIC BASE FOR MOISTURE AND ABRASION PROTECTION
- **5 YEAR WARRANTY**

DIM: 15" H X 15" W X 8" D

WT: 9 LBS

**VOL: 840 IN<sup>3</sup>** 

**MAX PAYLOAD: 45 LBS** 

(20 KG)

(4 KG)

(13.8 L)

Front Panel (Included)