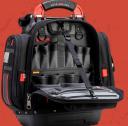

Tool Panel (Included)

**Meter Panel** (Included)

panels install in front or

**Laptop/Tablet Panel** (sold separately)

**Bulk Storage Panel** (sold separately)