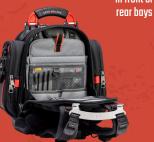

Tool Panel (Included)

**Meter Panel** (Included)

panels install in front or

**Laptop/Tablet Panel** (sold separately)

**Bulk Storage Panel** (sold separately)