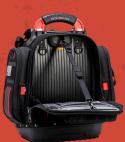

## Compact & Customizable Tech Tool Backpack

- V-SWAP™ REMOVABLE TOOL POCKET PANEL SYSTEM (PANELS AVAILABLE & SOLD SEPARATELY)
- INFRARED COLORSCHEME
- EXTERNAL DAISY CHAIN FOR ATTACHING POUCHES AND ACCESSORIES
- EXTERNAL VELCRO LOOP FOR ATTACHING PATCHES
- 51 INTERIOR AND EXTERIOR POCKETS
- 2 EXTERNAL SIDE METER POCKETS
- INTERIOR MAGNETIC SCREW CATCHER
- THERMOFORMED CUSHIONED EVA BACK PAD
- HIGH IMPACT POLYPROPYLENE PLASTIC BASE
- OUICK RELEASE METAL HASP SUPPORTS LOAD & ALLOWS EASY **ACCESS TO REAR STORAGE BAY**
- YKK® ZIPPERS
- **5 YEAR LIMITED WARRANTY**

Tool Panel (Included)

**Meter Panel** (Included)

panels install in front or

**Laptop/Tablet Panel** (sold separately)

**Bulk Storage Panel** (sold separately)