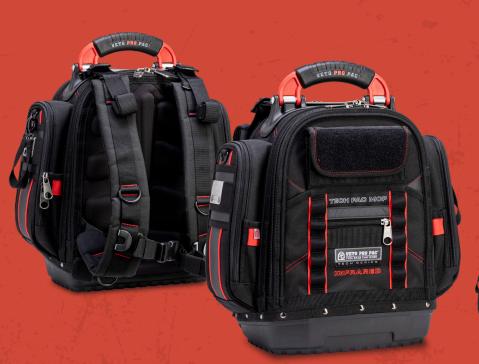

## Compact & Customizable Tech Tool Backpack

- V-SWAP™ REMOVABLE TOOL POCKET PANEL SYSTEM (PANELS AVAILABLE & SOLD SEPARATELY)
- INFRARED COLORSCHEME
- EXTERNAL DAISY CHAIN FOR ATTACHING POUCHES AND ACCESSORIES
- EXTERNAL VELCRO LOOP FOR ATTACHING PATCHES
- 51 INTERIOR AND EXTERIOR POCKETS
- 2 EXTERNAL SIDE METER POCKETS
- INTERIOR MAGNETIC SCREW CATCHER
- THERMOFORMED CUSHIONED EVA BACK PAD
- HIGH IMPACT POLYPROPYLENE PLASTIC BASE
- OUICK RELEASE METAL HASP SUPPORTS LOAD & ALLOWS EASY **ACCESS TO REAR STORAGE BAY**
- YKK® ZIPPERS
- **5 YEAR LIMITED WARRANTY**

DIM: 17" H X 16.5" W X 9" D

WT: 10.5 LBS

**VOL: 1260 IN<sup>3</sup>** 

(20.6 L)

**MAX PAYLOAD: 40 LBS** 

(18 KG)

(43cm H X 48.5cm W X 23cm D)

(4.7 KG)