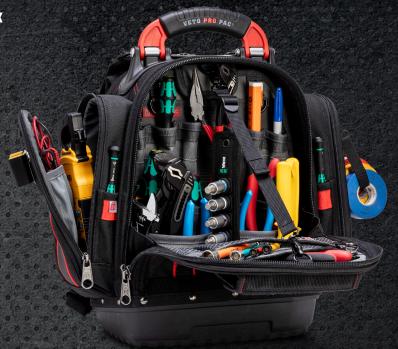

## Compact & Customizable Tech Tool Backpack

- V-SWAP™ REMOVABLE TOOL POCKET PANEL SYSTEM (PANELS AVAILABLE & SOLD SEPARATELY)
- INFRARED COLORSCHEME
- EXTERNAL DAISY CHAIN FOR ATTACHING POUCHES AND ACCESSORIES
- EXTERNAL VELCRO LOOP FOR ATTACHING PATCHES
- 51 INTERIOR AND EXTERIOR POCKETS
- 2 EXTERNAL SIDE METER POCKETS
- INTERIOR MAGNETIC SCREW CATCHER
- THERMOFORMED CUSHIONED EVA BACK PAD
- HIGH IMPACT POLYPROPYLENE PLASTIC BASE
- OUICK RELEASE METAL HASP SUPPORTS LOAD & ALLOWS EASY **ACCESS TO REAR STORAGE BAY**
- YKK® ZIPPERS
- **5 YEAR LIMITED WARRANTY**

DIM: 17" H X 16.5" W X 9" D

WT: 10.5 LBS

**VOL: 1260 IN<sup>3</sup>** 

(20.6 L)

**MAX PAYLOAD: 40 LBS** 

(18 KG)

(43cm H X 48.5cm W X 23cm D)

(4.7 KG)