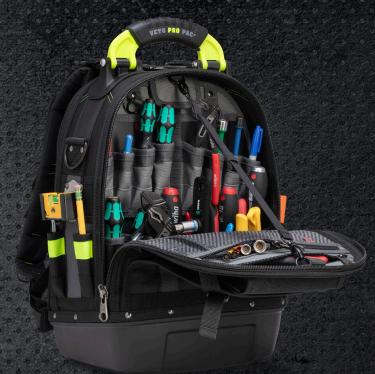

## TECH PAC SPECIAL OPS

Large Customizable Service Tech Tool Backpack

- V-SWAP™ REMOVABLE TOOL POCKET PANEL SYSTEM
- INCLUDES TOOL & METER PANELS; ALTERNATE V-SWAP™ PANELS AVAILABLE AND SOLD SEPARATELY
- SPECIAL OPS COLORSCHEME
- EXTERIOR MANIFOLD GAUGE & HOSE STORAGE POCKET
- INTERIOR MAGNETIC SCREW CATCHER
- THERMOFORMED CUSHIONED EVA BACK PAD
- WATERPROOF POLYPROPYLENE PLASTIC BASE
- OUICK RELEASE METAL HASP SUPPORTS LOAD & ALLOWS EASY ACCESS TO REAR STORAGE BAY
- YKK® ZIPPERS
- 5 YEAR LIMITED WARRANTY

DIM: 19.5" H X 13" W X 10" D

WT: 12.25 LBS

**VOL: 1550 IN<sup>3</sup>** (25 L)

MAX PAYLOAD: 50 LBS

(23 KG)

(49.5cm H X 33cm W X 25cm D)

(5.5 KG)

**Tool Panel** (Included)