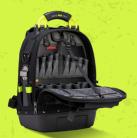

DIM: 19.5" H X 13" W X 10" D

WT: 12.25 LBS

**VOL: 1550 IN<sup>3</sup>** (25 L)

MAX PAYLOAD: 50 LBS

(23 KG)

(49.5cm H X 33cm W X 25cm D)

(5.5 KG)

**Tool Panel** (Included)

**Laptop/Tablet Panel** (sold separately)

**Meter Panel** (Included)

**Bulk Storage Panel** (sold separately)