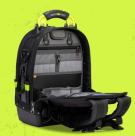

## TECH PAC SPECIAL OPS

Large Customizable Service Tech Tool Backpack

- V-SWAP™ REMOVABLE TOOL POCKET PANEL SYSTEM
- INCLUDES TOOL & METER PANELS; ALTERNATE V-SWAP™ PANELS AVAILABLE AND SOLD SEPARATELY
- SPECIAL OPS COLORSCHEME
- EXTERIOR MANIFOLD GAUGE & HOSE STORAGE POCKET
- INTERIOR MAGNETIC SCREW CATCHER
- THERMOFORMED CUSHIONED EVA BACK PAD
- WATERPROOF POLYPROPYLENE PLASTIC BASE
- OUICK RELEASE METAL HASP SUPPORTS LOAD & ALLOWS EASY ACCESS TO REAR STORAGE BAY
- YKK® ZIPPERS
- 5 YEAR LIMITED WARRANTY

DIM: 19.5" H X 13" W X 10" D

WT: 12.25 LBS

**VOL: 1550 IN<sup>3</sup>** (25 L)

MAX PAYLOAD: 50 LBS

(23 KG)

(49.5cm H X 33cm W X 25cm D)

(5.5 KG)

**Tool Panel** (Included)