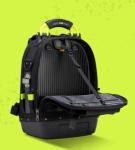

## TECH PAC SPECIAL OPS

Large Customizable Service Tech Tool Backpack

- V-SWAP™ REMOVABLE TOOL POCKET PANEL SYSTEM
- INCLUDES TOOL & METER PANELS; ALTERNATE V-SWAP™ PANELS AVAILABLE AND SOLD SEPARATELY
- SPECIAL OPS COLORSCHEME
- EXTERIOR MANIFOLD GAUGE & HOSE STORAGE POCKET
- INTERIOR MAGNETIC SCREW CATCHER
- THERMOFORMED CUSHIONED EVA BACK PAD
- WATERPROOF POLYPROPYLENE PLASTIC BASE
- OUICK RELEASE METAL HASP SUPPORTS LOAD & ALLOWS EASY ACCESS TO REAR STORAGE BAY
- YKK® ZIPPERS
- 5 YEAR LIMITED WARRANTY

DIM: 19.5" H X 13" W X 10" D

WT: 12.25 LBS

**VOL: 1550 IN<sup>3</sup>** (25 L)

MAX PAYLOAD: 50 LBS

(23 KG)

(49.5cm H X 33cm W X 25cm D)

(5.5 KG)

**Tool Panel** (Included)