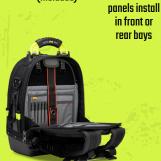

DIM: 19.5" H X 13" W X 10" D

WT: 12.25 LBS

**VOL: 1550 IN<sup>3</sup>** (25 L)

MAX PAYLOAD: 50 LBS

(23 KG)

(49.5cm H X 33cm W X 25cm D)

(5.5 KG)

**Tool Panel** (Included)

**Laptop/Tablet Panel** (sold separately)

**Meter Panel** (Included)

**Bulk Storage Panel** (sold separately)