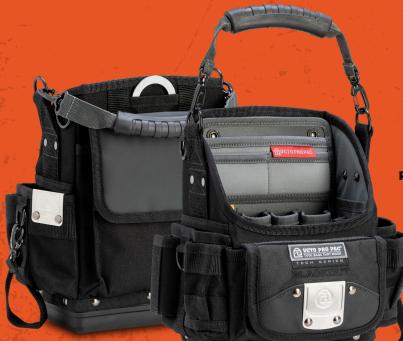

Rear 9-Pocket Panel (sold separately)

7- Pocket Panel (included)

Rear Bulk Storage Panel (sold separately)

Front Bulk Storage Panel (sold separately)

Front Panel (included)