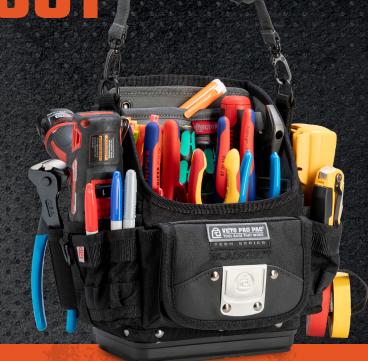

TECH SERIES

TP6B BLACKOUT

## **Compact, Open Top Service Tech Tool Pouch**

- ALL-BLACK COLORWAY
- 16 INTERNAL POCKETS
- 13 EXTERNAL POCKETS
- V-SWAP™ REMOVABLE & CUSTOMIZABLE TOOL POCKET PANEL SYSTEM
- 2 METAL TAPE CLIP HOLDERS
- "HANG-UP" HOOK
- TARPAULIN COVERED REAR POCKET FOR ADDED WEATHER & ABRASION PROTECTION
- DETACHABLE OVER-MOLDED ELASTOMERIC GRIP
- WATERPROOF POLYPROPYLENE PLASTIC BASE FOR MOISTURE AND ABRASION PROTECTION
- 5-YEAR WARRANTY

DIM: 11.5 H X 12" W X 8" D

WT: 3.5 LBS

VOL: 290 IN<sup>3</sup>

**MAX PAYLOAD: 20 LBS** 

(9 KG)

(29cm H X 30.5cm W X 20.5cm D)

(1.5 KG)

(5 L)