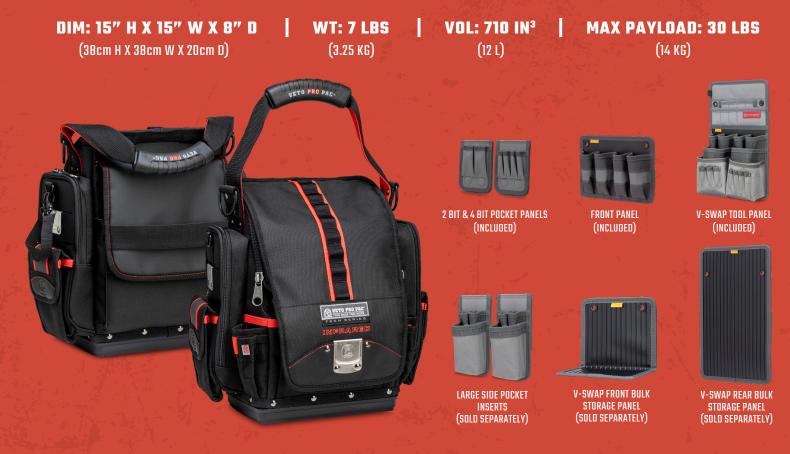

## TP-XXL INFRARED

A SWAP

Extra Large, Customizable Zippered Technician Tool Pouch

- 47 AVAILABLE POCKETS
- INFRARED COLORSCHEME
- EXTERNAL DAISY CHAIN FOR ATTACHING POUCHES and accessories
- V-SWAP™ REMOVABLE TOOL POCKET PANEL SYSTEM
- INCLUDES REAR TABLET POCKET & 2 PADDED METER POCKETS
- "HANG-UP" HOOK ACCESSIBLE WHILE OPEN AND CLOSED
- OVER-MOLDED RUBBER GRIP
- PADDED SHOULDER STRAP
- YKK<sup>®</sup> ZIPPERS
- HIGH IMPACT POLYPROPYLENE PLASTIC BASE
- TABLET POCKET DIMENSIONS: 11""H X 9""W X 1""D
- **5 YEAR LIMITED WARRANTY**